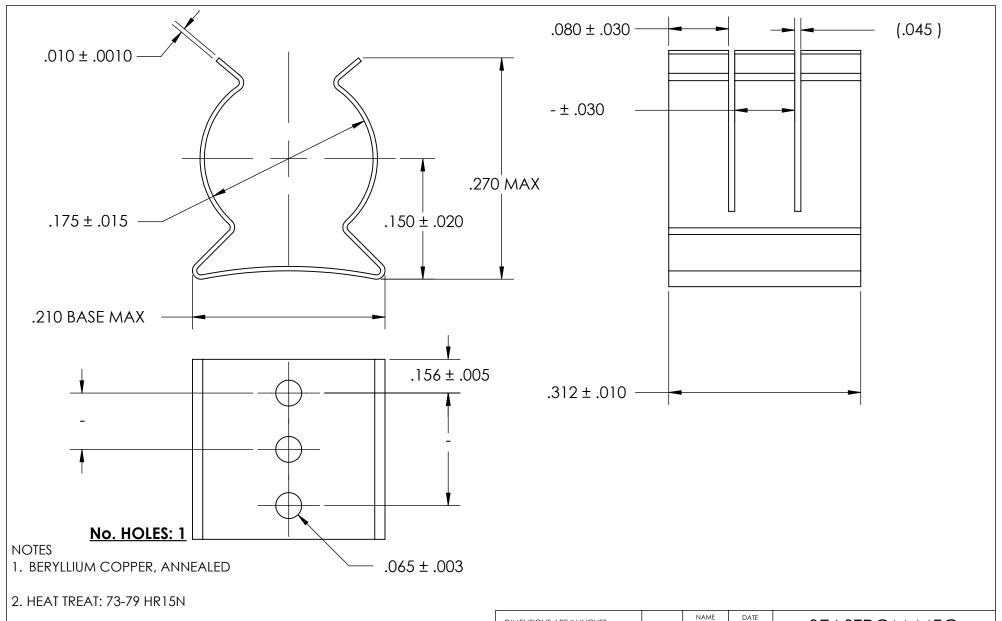

- 3. CADMIUM PLATE PER AMS QQ-P-416 TYPE II CLASS 2
- 4. DIMENSIONS ARE TAKEN WITH THE PART CLAMPED TO A FLAT SURFACE AND A DUMMY COMPONENT IN PLACE.
- 5. DIMENSIONS APPLY PRIOR TO PLATING.

## PROPRIETARY AND CONFIDENTIAL

THE INFORMATION CONTAINED IN THIS DRAWING IS THE SOLE PROPERTY OF SEASTROM MANUFACTURING. ANY REPRODUCTION IN PART OR AS A WHOLE WITHOUT THE WRITTEN PERMISSION OF SEASTROM MANUFACTURING IS PROHIBITED.

|  | DIMENSIONS ARE IN INCHES TOLERANCES: FRACTIONAL ± 1/32 ANGULAR: MACH ± 1/2 Deg TWO PLACE DECIMAL ±.01 |                         | NAME | DATE |               | SEASTROM MFG             |  |
|--|-------------------------------------------------------------------------------------------------------|-------------------------|------|------|---------------|--------------------------|--|
|  |                                                                                                       | DRAWN                   |      |      | 3LASTROW MI O |                          |  |
|  |                                                                                                       | CHECKED                 |      |      | SPRING CLIP   |                          |  |
|  |                                                                                                       | ENG APPR.               |      |      |               |                          |  |
|  | THREE PLACE DECIMAL ±.005                                                                             | MFG APPR.               |      |      |               |                          |  |
|  | SEE NOTE 1                                                                                            | Q.A.                    |      |      |               |                          |  |
|  |                                                                                                       | COMMENTS:               |      |      | 1             |                          |  |
|  | HEAT TREAT                                                                                            |                         |      |      |               |                          |  |
|  | SEE NOTE 2                                                                                            |                         |      |      | SIZE          | DWG. NO. 4507 17 21 1 CO |  |
|  | FINISH<br>SEE NOTE 3                                                                                  |                         |      |      |               | 4527-17-31-1-C2  -       |  |
|  |                                                                                                       | DRAWING IS NOT TO SCALE |      |      |               | SHEET 1 OF 1             |  |