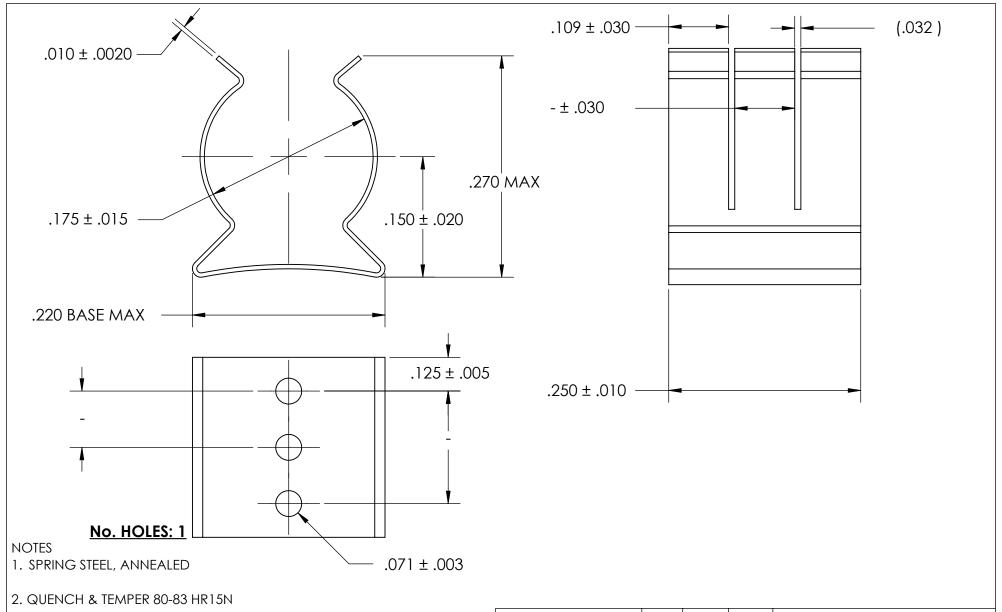

- 3. TIN PER ASTM B545 CLASS B w/BAKE
- 4. DIMENSIONS ARE TAKEN WITH THE PART CLAMPED TO A FLAT SURFACE AND A DUMMY COMPONENT IN PLACE.
- 5. DIMENSIONS APPLY PRIOR TO PLATING.

|  | DIMENSIONS ARE IN INCHES TOLERANCES: FRACTIONAL±1/32 ANGULAR: MACH±1/2 Deg |                         | NAME | DATE |              | SEASTROM MFG      |  |
|--|----------------------------------------------------------------------------|-------------------------|------|------|--------------|-------------------|--|
|  |                                                                            | DRAWN                   |      |      | 3LASTROM MIG |                   |  |
|  |                                                                            | CHECKED                 |      |      |              |                   |  |
|  | TWO PLACE DECIMAL ±.01                                                     | ENG APPR.               |      |      |              |                   |  |
|  | THREE PLACE DECIMAL ±.005                                                  | MFG APPR.               |      |      | SPRING CLIP  |                   |  |
|  | SEE NOTE 1                                                                 | Q.A.                    |      |      |              |                   |  |
|  |                                                                            | COMMENTS:               |      |      | 1            |                   |  |
|  | HEAT TREAT<br>SEE NOTE 2                                                   |                         |      |      | SIZE         | WG. NO. REV.      |  |
|  | FINISH SEE NOTE 3                                                          |                         |      |      | Α            | 4527-17-25-2-T  - |  |
|  |                                                                            | DRAWING IS NOT TO SCALE |      |      |              | SHEET 1 OF 1      |  |