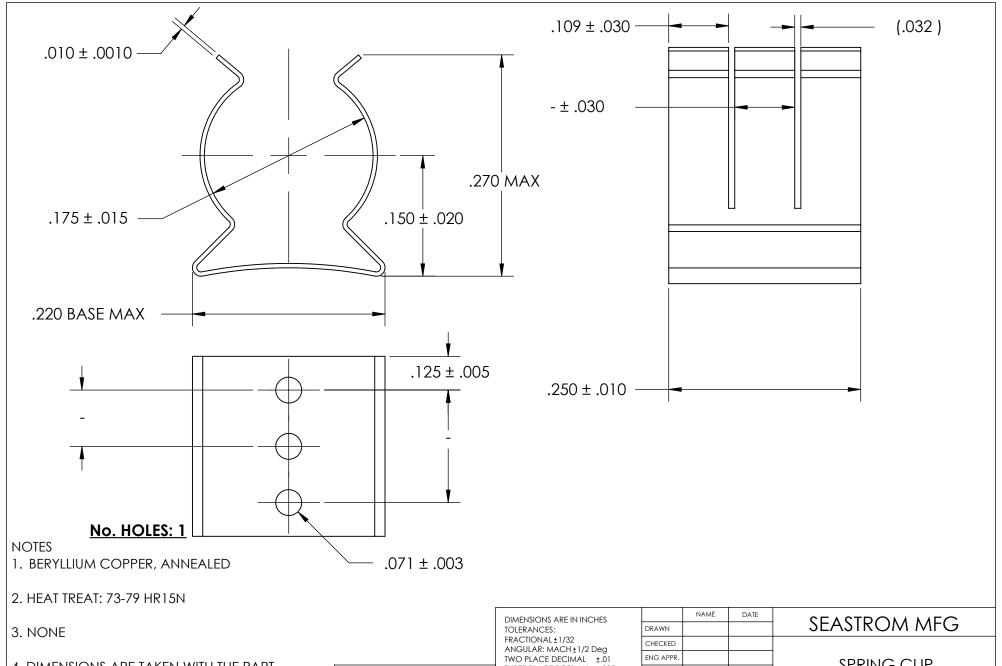

4. DIMENSIONS ARE TAKEN WITH THE PART CLAMPED TO A FLAT SURFACE AND A DUMMY COMPONENT IN PLACE.

PROPRIETARY AND CONFIDENTIAL

THE INFORMATION CONTAINED IN THIS DRAWING IS THE SOLE PROPERTY OF SEASTROM MANUFACTURING. ANY REPRODUCTION IN PART OR AS A WHOLE WITHOUT THE WRITTEN PERMISSION OF SEASTROM MANUFACTURING IS PROHIBITED.

| DIM                  | DIMENSIONS ARE IN INCHES OLERANCES: RACTIONAL±1/32 NGULAR: MACH±1/2 Deg |           | NAME DATE               |  |              |              |  |
|----------------------|-------------------------------------------------------------------------|-----------|-------------------------|--|--------------|--------------|--|
| TOL                  |                                                                         | DRAWN     |                         |  | SEASTROM MFG |              |  |
|                      |                                                                         | CHECKED   |                         |  |              |              |  |
| TWO PLACE DECIMAL ±. |                                                                         | ENG APPR. |                         |  | SPRING CLIP  |              |  |
| THR                  | THREE PLACE DECIMAL ±.005  MATERIAL  SEE NOTE 1                         | MFG APPR. |                         |  |              |              |  |
|                      |                                                                         | Q.A.      |                         |  |              |              |  |
| SEE                  |                                                                         | COMMENTS: |                         |  | 1            |              |  |
| HEAT                 |                                                                         |           |                         |  |              | DWG: NO.     |  |
|                      | NOTE 2                                                                  |           |                         |  | SIZE         | 1507 17 05 1 |  |
| FINISH               | 1                                                                       |           |                         |  |              | 4527-17-25-1 |  |
| SEE NOTE 3           |                                                                         |           | DRAWING IS NOT TO SCALE |  |              | SHEET 1 OF 1 |  |