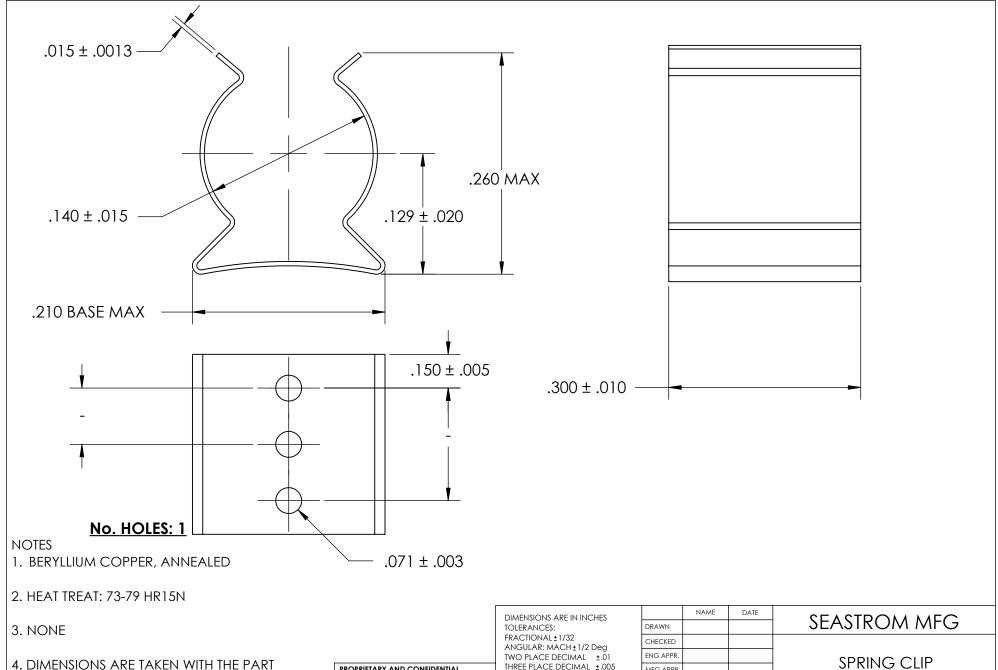

CLAMPED TO A FLAT SURFACE AND A DUMMY COMPONENT IN PLACE.

PROPRIETARY AND CONFIDENTIAL

THE INFORMATION CONTAINED IN THIS DRAWING IS THE SOLE PROPERTY OF SEASTROM MANUFACTURING. ANY REPRODUCTION IN PART OR AS A WHOLE WITHOUT THE WRITTEN PERMISSION OF SEASTROM MANUFACTURING IS PROHIBITED.

|  | DIMENSIONS ARE IN INCHES TOLERANCES: FRACTIONAL±1/32 ANGULAR: MACH±1/2 Deg TWO PLACE DECIMAL ±.01 THREE PLACE DECIMAL ±.005 |           | INAME        | DATE  | SEASTROM MFG       |              |  |  |
|--|-----------------------------------------------------------------------------------------------------------------------------|-----------|--------------|-------|--------------------|--------------|--|--|
|  |                                                                                                                             | DRAWN     |              |       | 3LASTROM MI O      |              |  |  |
|  |                                                                                                                             | CHECKED   |              |       |                    |              |  |  |
|  |                                                                                                                             | ENG APPR. |              |       | SPRING CLIP        |              |  |  |
|  |                                                                                                                             | MFG APPR. |              |       | SEKING CLIF        |              |  |  |
|  | MATERIAL                                                                                                                    | Q.A.      |              |       |                    |              |  |  |
|  | SEE NOTE 1                                                                                                                  | COMMENTS: |              |       |                    |              |  |  |
|  | HEAT TREAT<br>SEE NOTE 2                                                                                                    |           |              |       | SIZE DWG, NO. REV. |              |  |  |
|  | FINISH                                                                                                                      |           |              |       | Α                  | 4522-14-30-1 |  |  |
|  | SEE NOTE 3                                                                                                                  | DRAWIN    | IG IS NOT TO | SCALE |                    | SHEET 1 OF 1 |  |  |