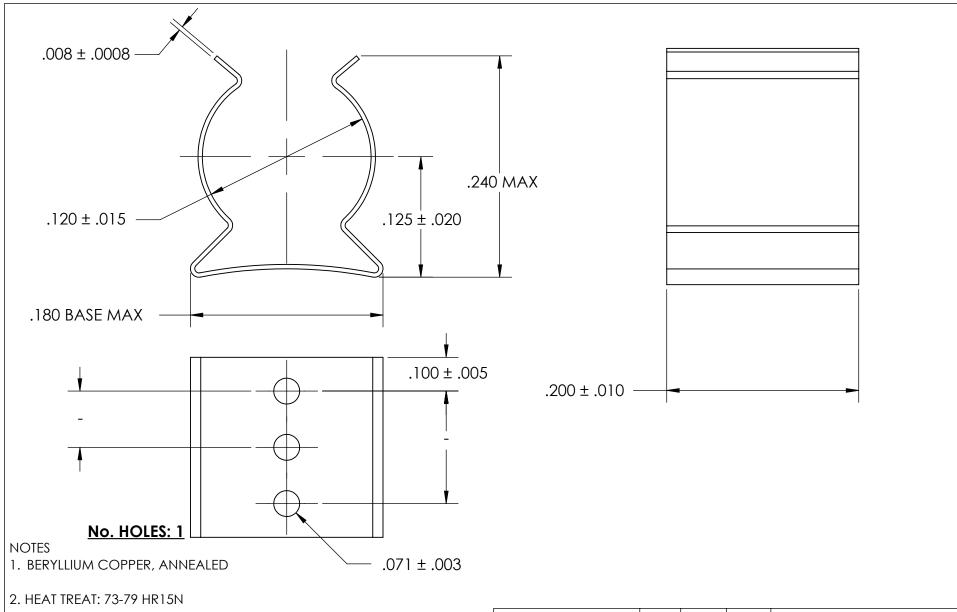

- 3. CADMIUM PLATE PER AMS QQ-P-416 TYPE II CLASS 2
- 4. DIMENSIONS ARE TAKEN WITH THE PART CLAMPED TO A FLAT SURFACE AND A DUMMY COMPONENT IN PLACE.
- 5. DIMENSIONS APPLY PRIOR TO PLATING.

|  | DIMENSIONS ARE IN INCHES TOLERANCES: FRACTIONAL±1/32 ANGULAR: MACH±1/2 Deg TWO PLACE DECIMAL ±.01 THREE PLACE DECIMAL ±.005 | DRAWN                   | NAME | DATE | SEASTROM MFG               |      |
|--|-----------------------------------------------------------------------------------------------------------------------------|-------------------------|------|------|----------------------------|------|
|  |                                                                                                                             | CHECKED                 |      |      |                            |      |
|  |                                                                                                                             | ENG APPR.               |      |      | SPRING CLIP                |      |
|  |                                                                                                                             | MFG APPR.               |      |      | SEKING CLIF                |      |
|  | MATERIAL                                                                                                                    | Q.A.                    |      |      |                            |      |
|  | SEE NOTE 1                                                                                                                  | COMMENTS:               |      |      | 7                          |      |
|  | SEE NOTE 2                                                                                                                  |                         |      |      |                            | REV. |
|  | FINISH                                                                                                                      |                         |      |      | <b>A</b>   4522-12-20-1-C2 | -    |
|  | SEE NOTE 3                                                                                                                  | DRAWING IS NOT TO SCALE |      |      | SHEET 1 O                  | F 1  |