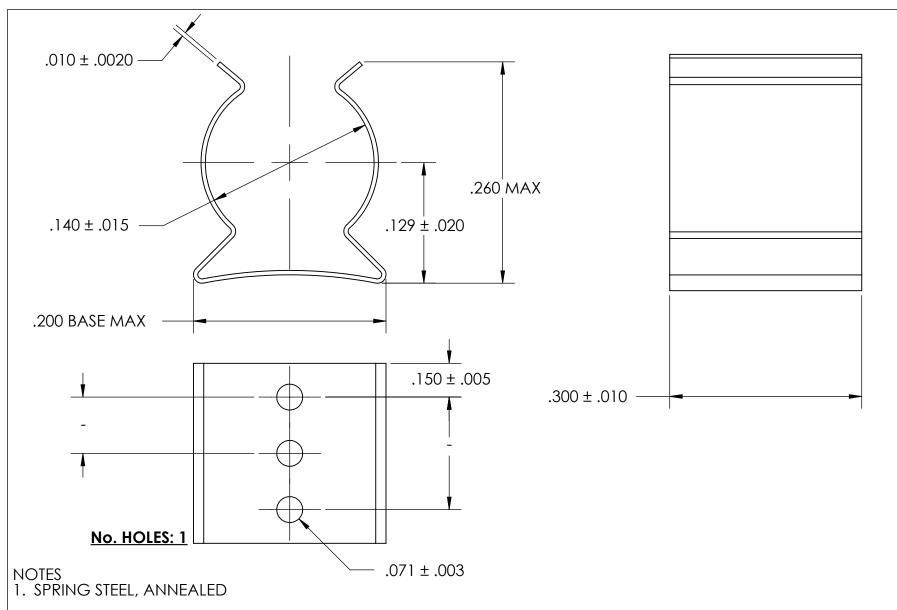

- 2. QUENCH & TEMPER 80-83 HR15N
- 3. NONE
- 4. DIMENSIONS ARE TAKEN WITH THE PART CLAMPED TO A FLAT SURFACE AND A DUMMY COMPONENT IN PLACE.

| DIMENSIONS ARE IN INCHES TOLERANCES: FRACTIONAL±1/32 ANGULAR: MACH±1/2 Deg TWO PLACE DECIMAL ±.01 THREE PLACE DECIMAL ±.005  MATERIAL SEE NOTE 1 HEALTREAL | DRAWN                   | NAME | DATE | SEASTROM MFG             |
|------------------------------------------------------------------------------------------------------------------------------------------------------------|-------------------------|------|------|--------------------------|
|                                                                                                                                                            | CHECKED                 |      |      | SPRING CLIP              |
|                                                                                                                                                            | ENG APPR.               |      |      |                          |
|                                                                                                                                                            | MFG APPR.               |      |      |                          |
|                                                                                                                                                            | Q.A.                    |      |      |                          |
|                                                                                                                                                            | COMMENTS:               |      |      |                          |
| SEE NOTE 2                                                                                                                                                 |                         |      |      | SIZE DWG. NO.            |
| FINISH                                                                                                                                                     |                         |      |      | <b>A</b> 4521-14-30-2  - |
| SEE NOTE 3                                                                                                                                                 | DRAWING IS NOT TO SCALE |      |      | SHEET 1 OF 1             |