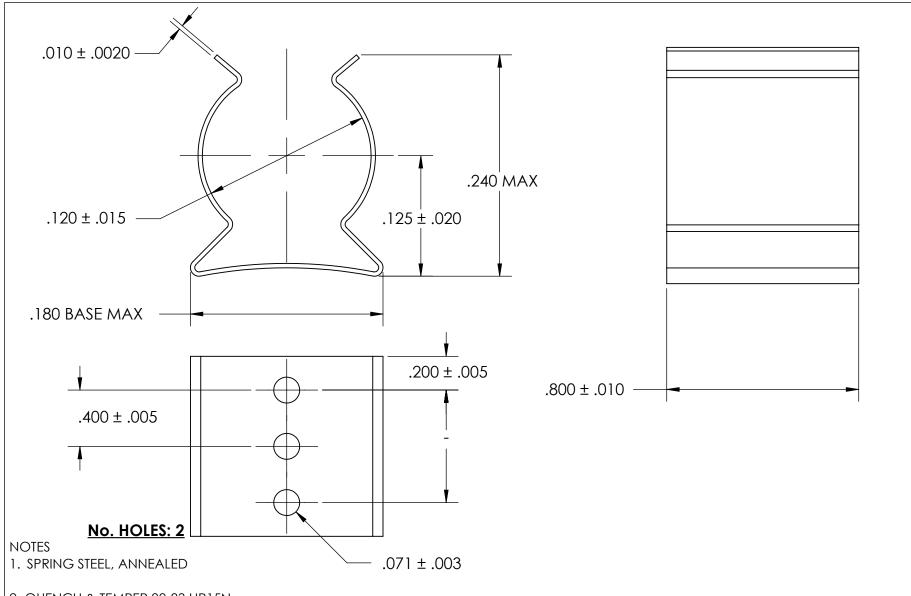

2. QUENCH & TEMPER 80-83 HR15N

3. SILVER PLATE PER ASTM B700 TYPE 1 GRADE A CLASS S, 2.5µm TH W/NICKEL UNDERPLATE W/BAKE

4. DÍMENSIONS ARE TAKEN WITH THE PART CLAMPED TO A FLAT SURFACE AND A DUMMY COMPONENT IN PLACE.

5. DIMENSIONS APPLY PRIOR TO PLATING.