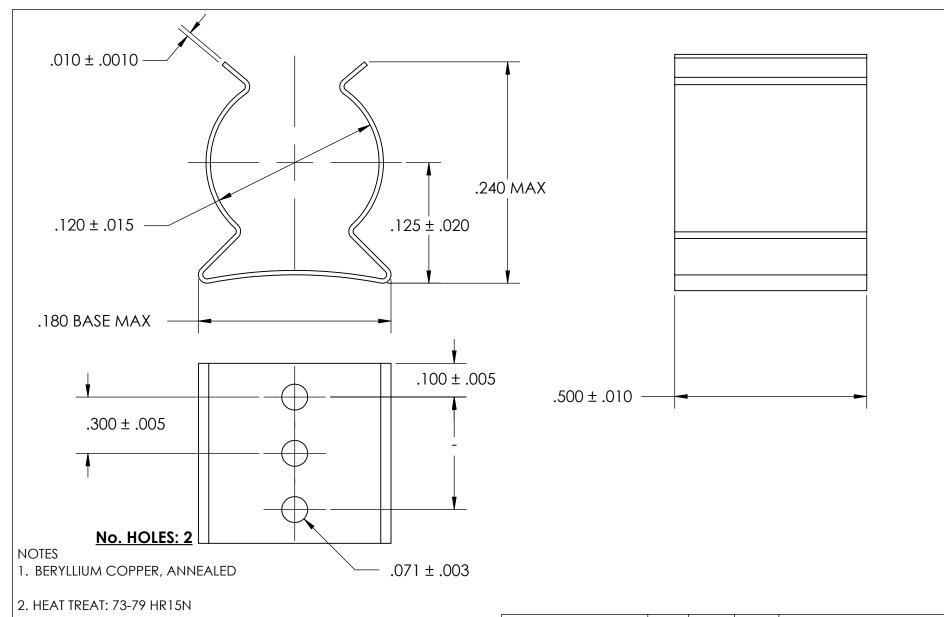

3. SILVER PLATE PER ASTM B700 TYPE 1 GRADE A CLASS S, 2.5µm TH W/NICKEL UNDERPLATE

4. DIMENSIONS ARE TAKEN WITH THE PART CLAMPED TO A FLAT SURFACE AND A DUMMY COMPONENT IN PLACE.

5. DIMENSIONS APPLY PRIOR TO PLATING.

|     | DIMENSIONS ARE IN INCHES TOLERANCES: FRACTIONAL±1/32 ANGULAR: MACH±1/2 Deg | DRAWN     | NAME         | DATE  | SEASTROM MFG |                  |  |
|-----|----------------------------------------------------------------------------|-----------|--------------|-------|--------------|------------------|--|
|     |                                                                            | CHECKED   |              |       |              |                  |  |
|     | TWO PLACE DECIMAL ±.01                                                     | ENG APPR. |              |       | SPRING CLIP  |                  |  |
|     | THREE PLACE DECIMAL ±.005                                                  | MFG APPR. |              |       |              | 3FRING CLIF      |  |
|     | MATERIAL CEE NOTE 1                                                        | Q.A.      |              |       |              |                  |  |
| - 1 | SEE NOTE 1                                                                 | COMMENTS: |              |       |              |                  |  |
|     | HEAT TREAT<br>SEE NOTE 2                                                   |           |              |       | SIZE         | DWG. NO. REV.    |  |
|     | FINISH                                                                     |           |              |       | Α            | 4521-12-50-1-S - |  |
|     | SEE NOTE 3                                                                 | DRAWIN    | IG IS NOT TO | SCALE |              | SHEET 1 OF 1     |  |