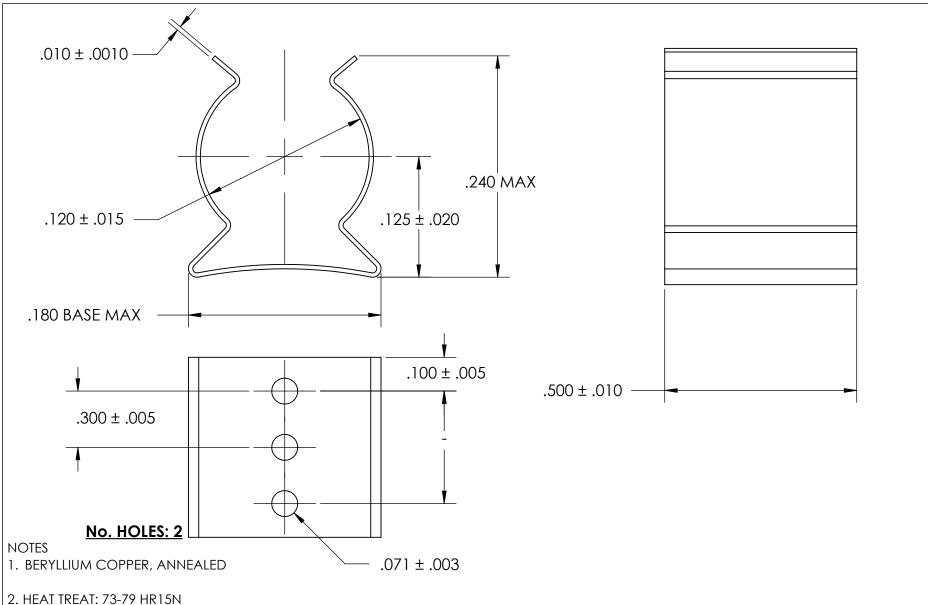

- 3. CADMIUM PLATE PER AMS QQ-P-416 TYPE II CLASS 2
- 4. DIMENSIONS ARE TAKEN WITH THE PART CLAMPED TO A FLAT SURFACE AND A DUMMY COMPONENT IN PLACE.
- 5. DIMENSIONS APPLY PRIOR TO PLATING.

|  | DIMENSIONS ARE IN INCHES TOLERANCES: FRACTIONAL±1/32 ANGULAR: MACH±1/2 Deg |                         | NAME | DATE |             | SEASTROM MFG             |  |
|--|----------------------------------------------------------------------------|-------------------------|------|------|-------------|--------------------------|--|
|  |                                                                            | DRAWN                   |      |      | SPRING CLIP |                          |  |
|  |                                                                            | CHECKED                 |      |      |             |                          |  |
|  | TWO PLACE DECIMAL ±.01                                                     | ENG APPR.               |      |      |             |                          |  |
|  | THREE PLACE DECIMAL ±.005                                                  | MFG APPR.               |      |      |             |                          |  |
|  | MATERIAL<br>SEE NOTE 1                                                     | Q.A.                    |      |      |             |                          |  |
|  |                                                                            | COMMENTS:               |      |      | 1           |                          |  |
|  | HEAT TREAT                                                                 |                         |      |      |             | ,                        |  |
|  | SEE NOTE 2                                                                 |                         |      |      | SIZE A      | DWG. NO. 4FO1 10 FO 1 CO |  |
|  | FINISH<br>SEE NOTE 3                                                       |                         |      |      |             | 4521-12-50-1-C2  -       |  |
|  |                                                                            | DRAWING IS NOT TO SCALE |      |      |             | SHEET 1 OF 1             |  |