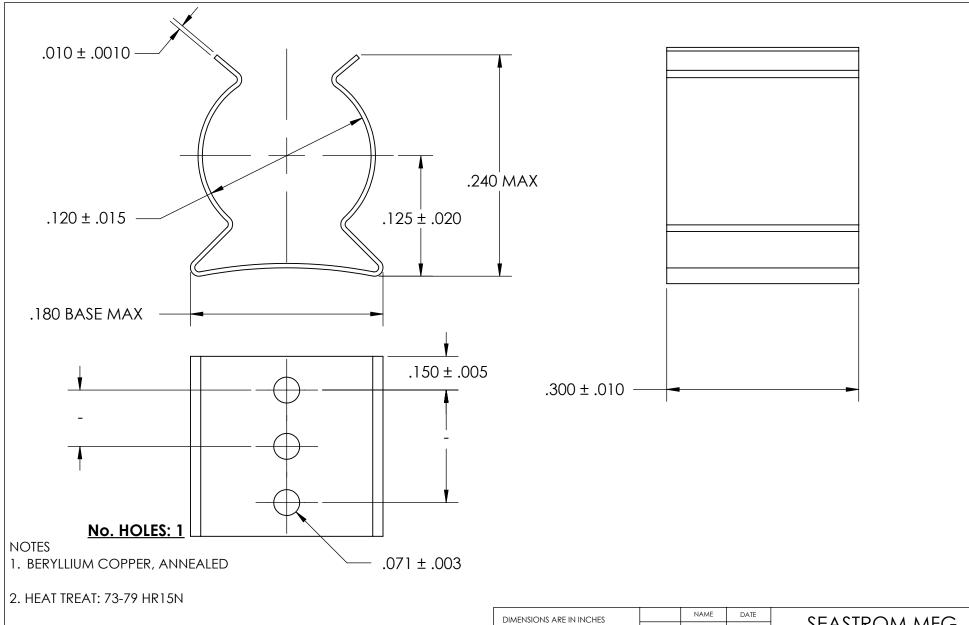

3. TIN PER ASTM B545 CLASS B

4. DIMENSIONS ARE TAKEN WITH THE PART CLAMPED TO A FLAT SURFACE AND A DUMMY COMPONENT IN PLACE.

5. DIMENSIONS APPLY PRIOR TO PLATING.

## PROPRIETARY AND CONFIDENTIAL

THE INFORMATION CONTAINED IN THIS DRAWING IS THE SOLE PROPERTY OF SEASTROM MANUFACTURING. ANY REPRODUCTION IN PART OR AS A WHOLE WITHOUT THE WRITTEN PERMISSION OF SEASTROM MANUFACTURING IS PROHIBITED.

|  | DIMENSIONS ARE IN INCHES TOLERANCES: FRACTIONAL ± 1/32 ANGULAR: MACH ± 1/2 Deg TWO PLACE DECIMAL ±.01 THREE PLACE DECIMAL ±.005 | DRAWN                   | NAME | DATE | SEASTROM MFG               |      |  |
|--|---------------------------------------------------------------------------------------------------------------------------------|-------------------------|------|------|----------------------------|------|--|
|  |                                                                                                                                 | CHECKED                 |      |      | <u> </u>                   |      |  |
|  |                                                                                                                                 | ENG APPR.               |      |      | SPRING CLIP                |      |  |
|  |                                                                                                                                 | MFG APPR.               |      |      | SEKING CLIF                |      |  |
|  | MATERIAL CEE NOTE 1                                                                                                             | Q.A.                    |      |      |                            |      |  |
|  | SEE NOTE 1                                                                                                                      | COMMENTS:               |      |      |                            |      |  |
|  | HEAT TREAT<br>SEE NOTE 2                                                                                                        |                         |      |      |                            | REV. |  |
|  | FINISH                                                                                                                          |                         |      |      | <b>A</b> 4521-12-30-1-T  - |      |  |
|  | SEE NOTE 3                                                                                                                      | DRAWING IS NOT TO SCALE |      |      | SHEET 1 OF                 | - 1  |  |