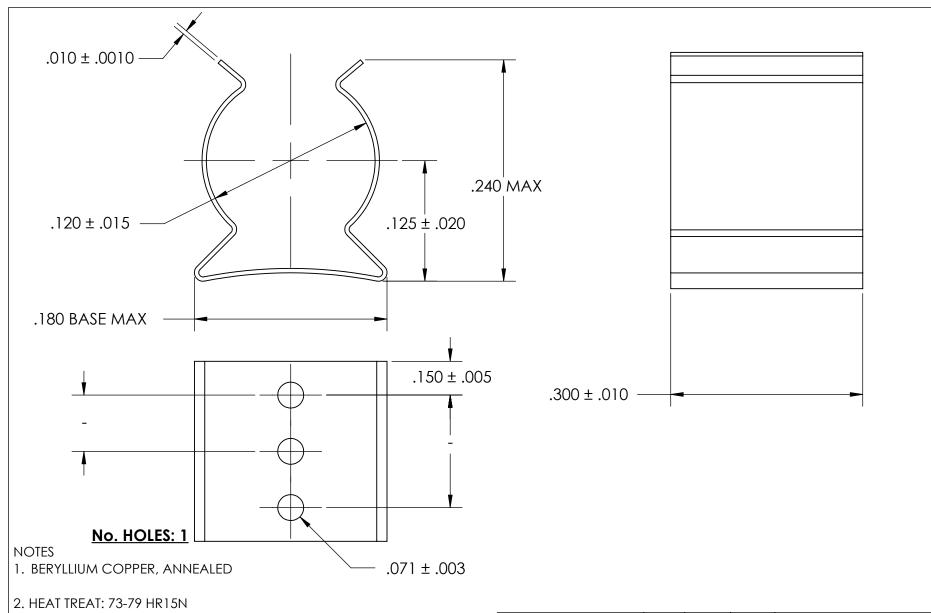

3. SILVER PLATE PER ASTM B700 TYPE 1 GRADE A CLASS S, 2.5µm TH W/NICKEL UNDERPLATE

- 4. DIMENSIONS ARE TAKEN WITH THE PART CLAMPED TO A FLAT SURFACE AND A DUMMY COMPONENT IN PLACE.
- 5. DIMENSIONS APPLY PRIOR TO PLATING.

|   | DIMENSIONS ARE IN INCHES                                                               | DRAWN                   | NAME | DATE |             | SEASTROM MFG     |  |
|---|----------------------------------------------------------------------------------------|-------------------------|------|------|-------------|------------------|--|
|   | FRACTIONAL±1/32 ANGULAR: MACH±1/2 Deg TWO PLACE DECIMAL ±.01 THREE PLACE DECIMAL ±.005 | CHECKED                 |      |      | SPRING CLIP |                  |  |
|   |                                                                                        | ENG APPR.               |      |      |             |                  |  |
|   |                                                                                        | MFG APPR.               |      |      |             |                  |  |
|   | MATERIAL CEE NOTE 1                                                                    | Q.A.                    |      |      |             |                  |  |
| E | SEE NOTE 1                                                                             | COMMENTS:               |      |      |             |                  |  |
|   | SEE NOTE 2                                                                             |                         |      |      | SIZE DWG. N |                  |  |
|   | FINISH                                                                                 |                         |      |      | Α           | 4521-12-30-1-S - |  |
|   | SEE NOTE 3                                                                             | DRAWING IS NOT TO SCALE |      |      |             | SHEET 1 OF 1     |  |