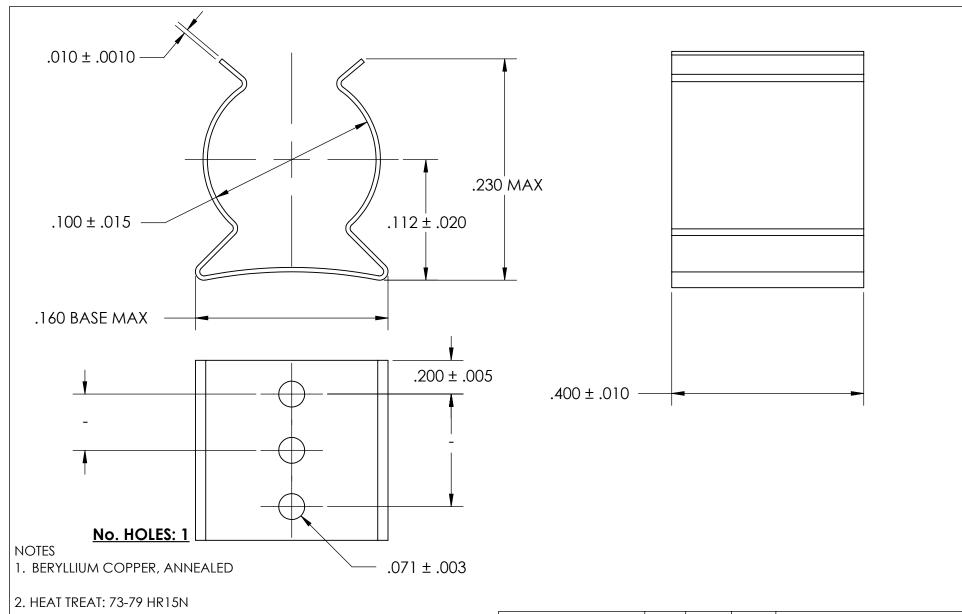

3. SILVER PLATE PER ASTM B700 TYPE 1 GRADE A CLASS S, 2.5µm TH W/NICKEL UNDERPLATE

4. DIMENSIONS ARE TAKEN WITH THE PART CLAMPED TO A FLAT SURFACE AND A DUMMY COMPONENT IN PLACE.

5. DIMENSIONS APPLY PRIOR TO PLATING.

|   | DIMENSIONS ARE IN INCHES                                                                                       |                         | NAME | DATE |               | SEASTROM MFG      |  |
|---|----------------------------------------------------------------------------------------------------------------|-------------------------|------|------|---------------|-------------------|--|
|   | TOLERANCES:<br>FRACTIONAL±1/32<br>ANGULAR: MACH±1/2 Deg<br>TWO PLACE DECIMAL ±.01<br>THREE PLACE DECIMAL ±.005 | DRAWN                   |      |      | SEASTROW MEG  |                   |  |
|   |                                                                                                                | CHECKED                 |      |      |               |                   |  |
|   |                                                                                                                | ENG APPR.               |      |      | SPRING CLIP   |                   |  |
|   |                                                                                                                | MFG APPR.               |      |      | 3 SEKING CLIF |                   |  |
|   | MATERIAL                                                                                                       | Q.A.                    |      |      |               |                   |  |
| E | SEE NOTE 1                                                                                                     | COMMENTS:               |      |      | 1             |                   |  |
|   | HEAT TREAT                                                                                                     |                         |      |      |               |                   |  |
|   | SEE NOTE 2                                                                                                     |                         |      |      |               | DWG. NO. 1 C REV. |  |
|   | FINISH                                                                                                         |                         |      |      | Α             | 4521-10-40-1-S -  |  |
|   | SEE NOTE 3                                                                                                     | DRAWING IS NOT TO SCALE |      |      |               | SHEET 1 OF 1      |  |