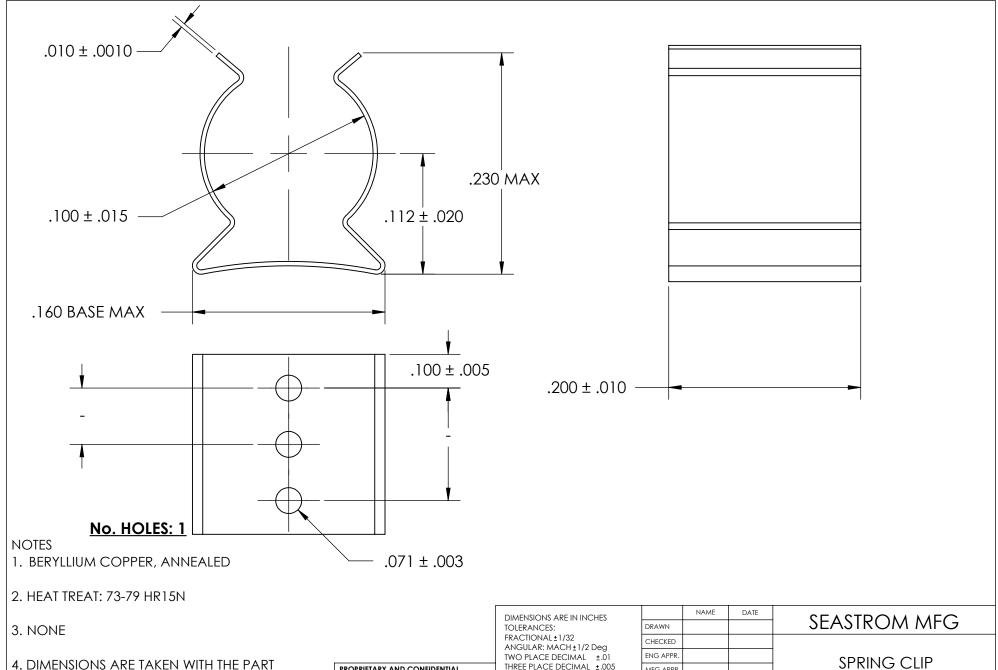

CLAMPED TO A FLAT SURFACE AND A DUMMY COMPONENT IN PLACE.

PROPRIETARY AND CONFIDENTIAL

THE INFORMATION CONTAINED IN THIS DRAWING IS THE SOLE PROPERTY OF SEASTROM MANUFACTURING. ANY REPRODUCTION IN PART OR AS A WHOLE WITHOUT THE WRITTEN PERMISSION OF SEASTROM MANUFACTURING IS PROHIBITED.

|  | DIMENSIONS ARE IN INCHES TOLERANCES: FRACTIONAL±1/32 ANGULAR: MACH±1/2 Deg TWO PLACE DECIMAL ±.01 THREE PLACE DECIMAL ±.005  MATERIAL SEE NOTE 1 | NAME DATE               |  |  | SEASTROM MFG |                |             |  |  |      |
|--|--------------------------------------------------------------------------------------------------------------------------------------------------|-------------------------|--|--|--------------|----------------|-------------|--|--|------|
|  |                                                                                                                                                  | DRAWN                   |  |  |              | 3LASTROWI MI G |             |  |  |      |
|  |                                                                                                                                                  | CHECKED                 |  |  |              | SPRING CLIP    |             |  |  |      |
|  |                                                                                                                                                  | ENG APPR.               |  |  |              |                |             |  |  |      |
|  |                                                                                                                                                  | MFG APPR.               |  |  |              |                |             |  |  |      |
|  |                                                                                                                                                  | Q.A.                    |  |  |              |                |             |  |  |      |
|  |                                                                                                                                                  | COMMENTS:               |  |  | 1            |                |             |  |  |      |
|  | HEAT TREAT<br>SEE NOTE 2                                                                                                                         |                         |  |  |              | DWG. NO.       |             |  |  | REV. |
|  | FINISH<br>SEE NOTE 3                                                                                                                             | 1                       |  |  |              |                | 4521-10-20- |  |  | -    |
|  |                                                                                                                                                  | DRAWING IS NOT TO SCALE |  |  | SHEET 1 OF 1 |                |             |  |  |      |