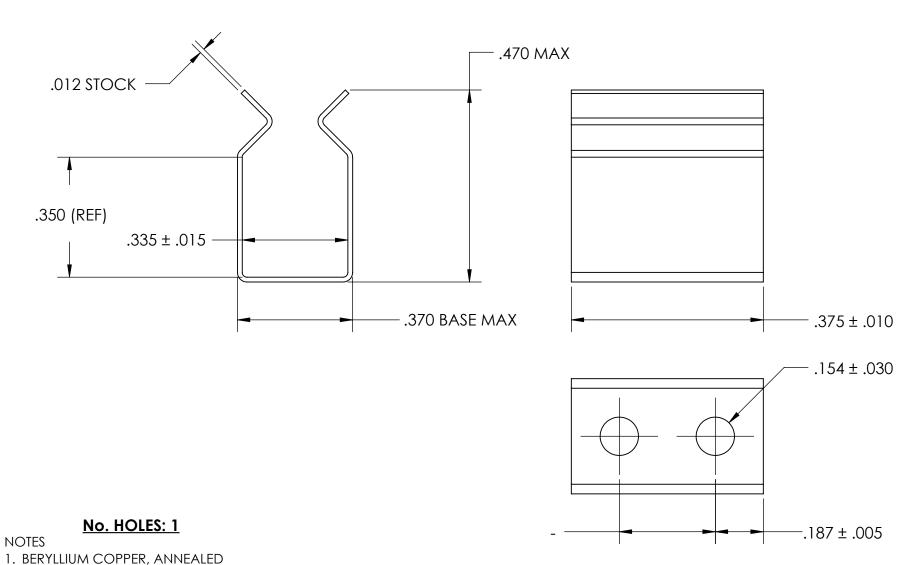

2. HEAT TREAT: 73-79 HR15N

3. SILVER PLATE PER ASTM B700 TYPE 1 GRADE A CLASS S, 2.5µm TH W/NICKEL UNDERPLATE

- 4. DIMENSIONS ARE TAKEN WITH THE PART CLAMPED TO A FLAT SURFACE AND A DUMMY COMPONENT IN PLACE.
- 5. DIMENSIONS APPLY PRIOR TO PLATING.

|   | DIMENSIONS ARE IN INCHES TOLERANCES: FRACTIONAL±1/32 ANGULAR: MACH±1/2 Deg TWO PLACE DECIMAL ±.01 |                         | NAME | DATE |              |                     |    |
|---|---------------------------------------------------------------------------------------------------|-------------------------|------|------|--------------|---------------------|----|
|   |                                                                                                   | DRAWN                   |      |      | SEASTROM MFG |                     |    |
|   |                                                                                                   | CHECKED                 |      |      |              |                     |    |
|   |                                                                                                   | ENG APPR.               |      |      | SPRING CLIP  |                     |    |
|   | THREE PLACE DECIMAL ±.005                                                                         | MFG APPR.               |      |      | 31 KING CLII |                     |    |
| E | SEE NOTE 1                                                                                        | Q.A.                    |      |      |              |                     |    |
|   |                                                                                                   | COMMENTS:               |      |      | 1            |                     |    |
|   | HEAT TREAT                                                                                        |                         |      |      |              |                     |    |
|   | SEE NOTE 2                                                                                        |                         |      |      |              | DWG. NO. RE         | ٧. |
|   | FINISH                                                                                            |                         |      |      | Α            | 4519-33X35-37-1-S - |    |
|   | SEE NOTE 3                                                                                        | DRAWING IS NOT TO SCALE |      |      |              | SHEET 1 OF          | 1  |