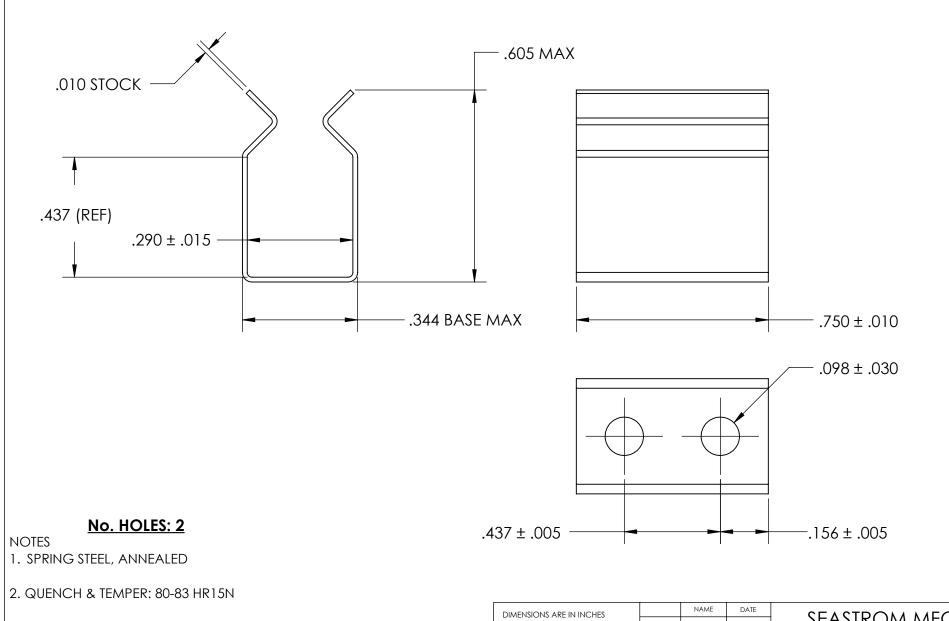

- 3. TIN PER ASTM B545 CLASS B w/BAKE
- 4. DIMENSIONS ARE TAKEN WITH THE PART CLAMPED TO A FLAT SURFACE AND A DUMMY COMPONENT IN PLACE.
- 5. DIMENSIONS APPLY PRIOR TO PLATING.

|    | DIMENSIONS ARE IN INCHES TOLERANCES: FRACTIONAL±1/32 ANGULAR: MACH±1/2 Deg TWO PLACE DECIMAL ±.01 |                         | NAME | DATE |              |                   |      |  |
|----|---------------------------------------------------------------------------------------------------|-------------------------|------|------|--------------|-------------------|------|--|
|    |                                                                                                   | DRAWN                   |      |      | SEASTROM MFG |                   |      |  |
|    |                                                                                                   | CHECKED                 |      |      |              |                   |      |  |
|    |                                                                                                   | ENG APPR.               |      |      |              | SPRING CLIP       |      |  |
|    | THREE PLACE DECIMAL ±.005                                                                         | MFG APPR.               |      |      | SEKTING CLIF |                   |      |  |
| LE | SEE NOTE 1                                                                                        | Q.A.                    |      |      |              |                   |      |  |
|    |                                                                                                   | COMMENTS:               |      |      | 1            |                   |      |  |
|    | HEAT TREAT                                                                                        |                         |      |      |              |                   |      |  |
|    | SEE NOTE 2                                                                                        |                         |      |      |              | /G. NO.           | REV. |  |
|    | FINISH                                                                                            |                         |      |      | Α            | 4519-29X43-75-2-T | -    |  |
|    | SEE NOTE 3                                                                                        | DRAWING IS NOT TO SCALE |      |      | SHEET 1 OF 1 |                   |      |  |