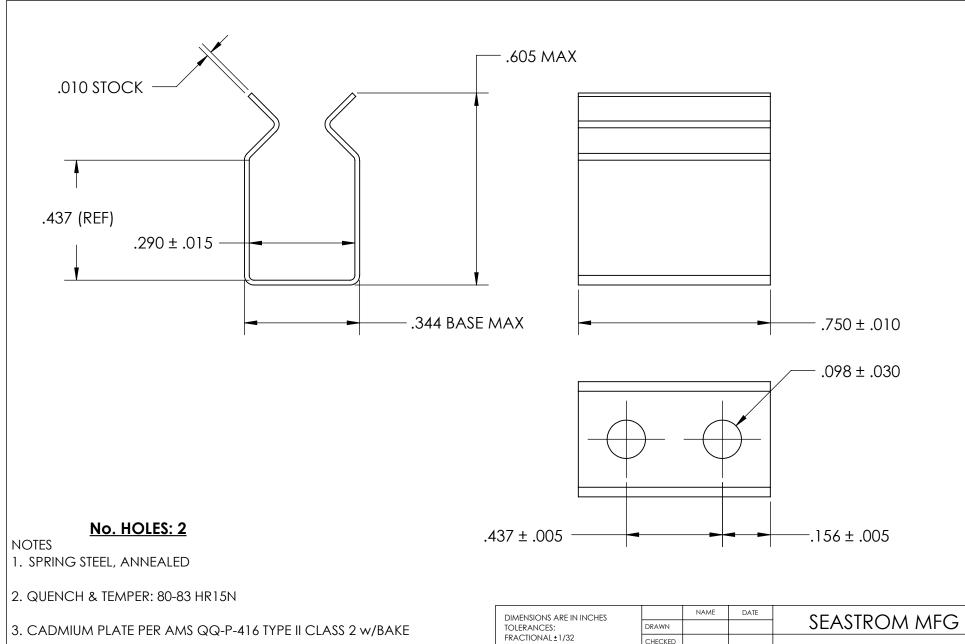

4. DIMENSIONS ARE TAKEN WITH THE PART CLAMPED TO A FLAT SURFACE AND A DUMMY COMPONENT IN PLACE.

5. DIMENSIONS APPLY PRIOR TO PLATING.

|    | DIMENSIONS ARE IN INCHES TOLERANCES: FRACTIONAL±1/32 ANGULAR: MACH±1/2 Deg |                         | NAME | DATE |              | SEASTROM MFG       |      |  |
|----|----------------------------------------------------------------------------|-------------------------|------|------|--------------|--------------------|------|--|
|    |                                                                            | DRAWN                   |      |      | SEASIROM MIG |                    |      |  |
|    |                                                                            | CHECKED                 |      |      | SPRING CLIP  |                    |      |  |
|    | TWO PLACE DECIMAL ±.01                                                     | ENG APPR.               |      |      |              |                    |      |  |
|    | THREE PLACE DECIMAL ±.005                                                  | MFG APPR.               |      |      | SPRING CLIP  |                    |      |  |
| LE | MATERIAL<br>SEE NOTE 1                                                     | Q.A.                    |      |      | 1            |                    |      |  |
|    |                                                                            | COMMENTS:               |      |      | 1            |                    |      |  |
|    | HEAT TREAT                                                                 |                         |      |      |              | <del>,</del>       |      |  |
|    | SEE NOTE 2                                                                 |                         |      |      |              | DWG. NO.           | REV. |  |
|    | FINISH<br>SEE NOTE 3                                                       |                         |      |      | Α            | 4519-29X43-75-2-C2 | -    |  |
|    |                                                                            | DRAWING IS NOT TO SCALE |      |      |              | SHEET 1 C          | DF 1 |  |