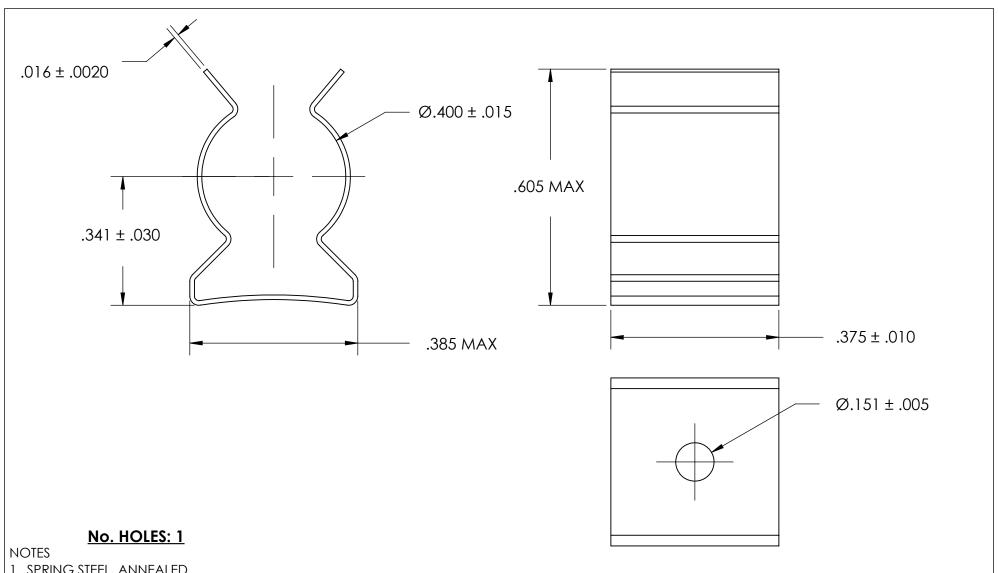

- 1. SPRING STEEL, ANNEALED
- 2. QUENCH & TEMPER 80-83 HR15N
- 3. NONE
- 4. DIMENSIONS ARE TAKEN WITH THE PART CLAMPED TO A FLAT SURFACE AND A DUMMY COMPONENT IN PLACE.

|     | DIMENSIONS ARE IN INCHES TOLERANCES: FRACTIONAL±1/32 ANGULAR: MACH±1/2 Deg TWO PLACE DECIMAL ±.01 THREE PLACE DECIMAL ±.005 | DRAWN                   | NAME | DATE |              | SEASTROM MFG |      |  |
|-----|-----------------------------------------------------------------------------------------------------------------------------|-------------------------|------|------|--------------|--------------|------|--|
|     |                                                                                                                             | CHECKED                 |      |      |              |              |      |  |
|     |                                                                                                                             | ENG APPR.               |      |      | SPRING CLIP  |              |      |  |
| 1   |                                                                                                                             | MFG APPR.               |      |      |              |              |      |  |
|     | see note 1                                                                                                                  | Q.A.                    |      |      |              |              |      |  |
| ļ   |                                                                                                                             | COMMENTS:               |      |      |              |              |      |  |
| - 1 | SEE NOTE 2                                                                                                                  |                         |      |      |              | DWG. NO.     | REV. |  |
|     | FINISH                                                                                                                      |                         |      |      | Α            | 4513-40-37-2 | -    |  |
|     | SEE NOTE 3                                                                                                                  | DRAWING IS NOT TO SCALE |      |      | SHEET 1 OF 1 |              |      |  |