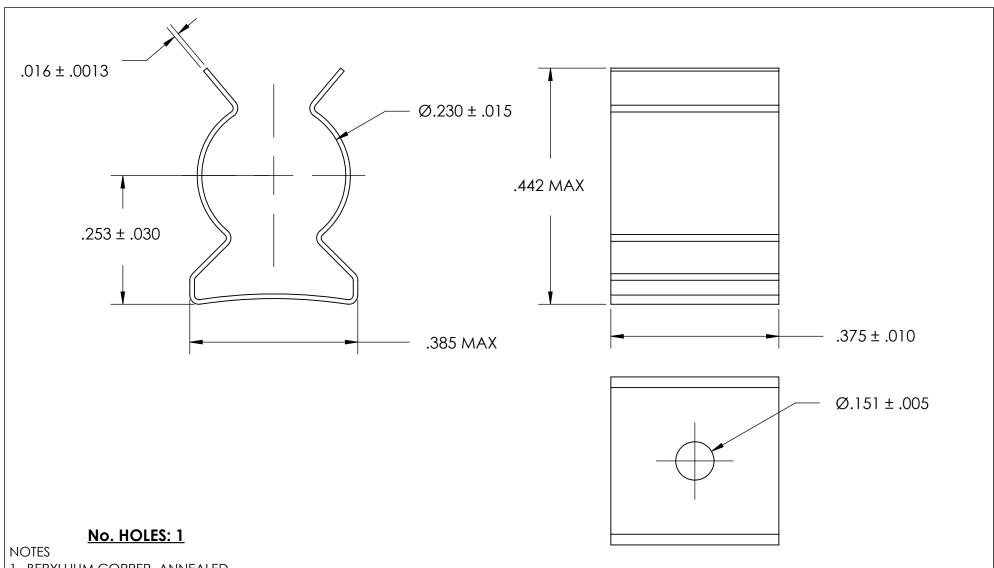

1. BERYLLIUM COPPER, ANNEALED

2. HEAT TREAT: 73-79 HR15N

3. SILVER PLATE PER ASTM B700 TYPE 1 GRADE A CLASS S, 2.5µm TH W/NICKEL UNDERPLATE

- 4. DIMENSIONS ARE TAKEN WITH THE PART CLAMPED TO A FLAT SURFACE AND A DUMMY COMPONENT IN PLACE.
- 5. DIMENSIONS APPLY PRIOR TO PLATING.

|   | DIMENSIONS ARE IN INCHES TOLERANCES: FRACTIONAL±1/32 ANGULAR: MACH±1/2 Deg TWO PLACE DECIMAL ±.01 |                         | NAME | DATE |                    | SEASTROM MFG  |     |  |
|---|---------------------------------------------------------------------------------------------------|-------------------------|------|------|--------------------|---------------|-----|--|
|   |                                                                                                   | DRAWN                   |      |      |                    | 3LA3INOM MI G |     |  |
|   |                                                                                                   | CHECKED                 |      |      |                    |               |     |  |
|   |                                                                                                   | ENG APPR.               |      |      | SPRING CLIP        |               |     |  |
|   | THREE PLACE DECIMAL ±.005                                                                         | MFG APPR.               |      |      |                    |               |     |  |
| E | SEE NOTE 1                                                                                        | Q.A.                    |      |      |                    |               |     |  |
|   |                                                                                                   | COMMENTS:               |      |      |                    |               |     |  |
|   | HEAT TREAT                                                                                        |                         |      |      |                    |               |     |  |
|   | SEE NOTE 2                                                                                        |                         |      |      |                    |               | EV. |  |
|   | FINISH                                                                                            |                         |      |      | A 4513-23-37-1-S - |               |     |  |
|   | SEE NOTE 3                                                                                        | DRAWING IS NOT TO SCALE |      |      |                    | SHEET 1 OF    | - 1 |  |