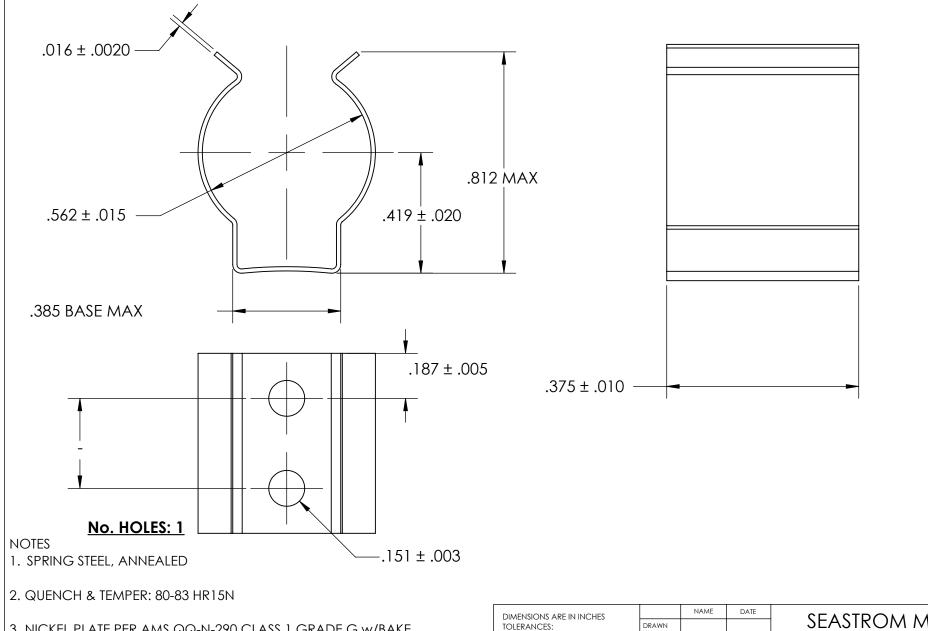

3. NICKEL PLATE PER AMS QQ-N-290 CLASS 1 GRADE G w/BAKE

4. DIMENSIONS ARE TAKEN WITH THE PART CLAMPED TO A FLAT SURFACE AND A DUMMY COMPONENT IN PLACE.

5. DIMENSIONS APPLY PRIOR TO PLATING.

| I DIME  | DIMENSIONS ARE IN INCHES TOLERANCES: FRACTIONAL±1/32 ANGULAR: MACH±1/2 Dea |                         |  | DATE | 1            | $C \square A C \square \square \square A A A A \square \square$ |    |
|---------|----------------------------------------------------------------------------|-------------------------|--|------|--------------|-----------------------------------------------------------------|----|
| 1       |                                                                            | DRAWN                   |  |      | SEASTROM MFG |                                                                 |    |
|         |                                                                            | CHECKED                 |  |      |              | SPRING CLIP                                                     |    |
|         | PLACE DECIMAL ±.01                                                         | ENG APPR.               |  |      | 1            |                                                                 |    |
| THRE    | E PLACE DECIMAL ±.005                                                      | MFG APPR.               |  |      | SPRING CLIP  |                                                                 |    |
|         | material<br>SEE NOTE 1                                                     | Q.A.                    |  |      | ]            |                                                                 |    |
| 2FF L   |                                                                            | COMMENTS:               |  |      | 1            |                                                                 |    |
| HEAT TR | REAT<br>NOTE 2                                                             |                         |  |      | SIZE DWG. NO |                                                                 | ٧. |
| FINISH  | INISH<br>SEE NOTE 3                                                        | <b>A</b>                |  |      |              | 4511-56-37-2-N  -                                               |    |
| SEE 1   |                                                                            | DRAWING IS NOT TO SCALE |  |      |              | SHEET 1 OF                                                      | 1  |