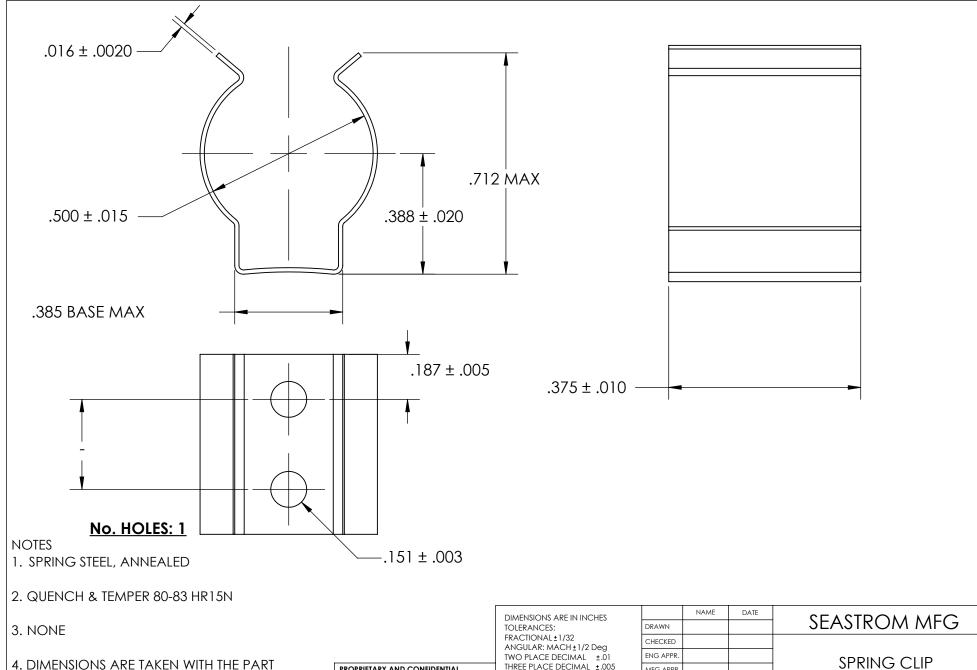

CLAMPED TO A FLAT SURFACE AND A DUMMY COMPONENT IN PLACE.

PROPRIETARY AND CONFIDENTIAL

THE INFORMATION CONTAINED IN THIS DRAWING IS THE SOLE PROPERTY OF SEASTROM MANUFACTURING. ANY REPRODUCTION IN PART OR AS A WHOLE WITHOUT THE WRITTEN PERMISSION OF SEASTROM MANUFACTURING IS PROHIBITED.

| 1 | DIMENSIONS ARE IN INCHES TOLERANCES: FRACTIONAL±1/32 ANGULAR: MACH±1/2 Deg TWO PLACE DECIMAL ±.01 THREE PLACE DECIMAL ±.005 | DRAMAL                  |  |  | SEASTROM MFG            |                |   |
|---|-----------------------------------------------------------------------------------------------------------------------------|-------------------------|--|--|-------------------------|----------------|---|
|   |                                                                                                                             | DRAWN                   |  |  | 3L/ (311( 3/11 / 1/11 ) |                |   |
|   |                                                                                                                             | CHECKED                 |  |  | SPRING CLIP             |                |   |
|   |                                                                                                                             | ENG APPR.               |  |  |                         |                |   |
|   |                                                                                                                             | MFG APPR.               |  |  |                         |                |   |
|   |                                                                                                                             | Q.A.                    |  |  |                         |                |   |
|   | SEE NOTE 1                                                                                                                  | COMMENTS:               |  |  |                         |                |   |
|   | HEAT TREAT                                                                                                                  |                         |  |  | 0175                    | I              | _ |
|   | SEE NOTE 2                                                                                                                  |                         |  |  | SIZE DWG.               |                |   |
|   | FINISH                                                                                                                      |                         |  |  | Α                       | 4511-50-37-2 - |   |
|   | SEE NOTE 3                                                                                                                  | DRAWING IS NOT TO SCALE |  |  | SHEET 1 OF 1            |                |   |
|   |                                                                                                                             |                         |  |  |                         |                |   |