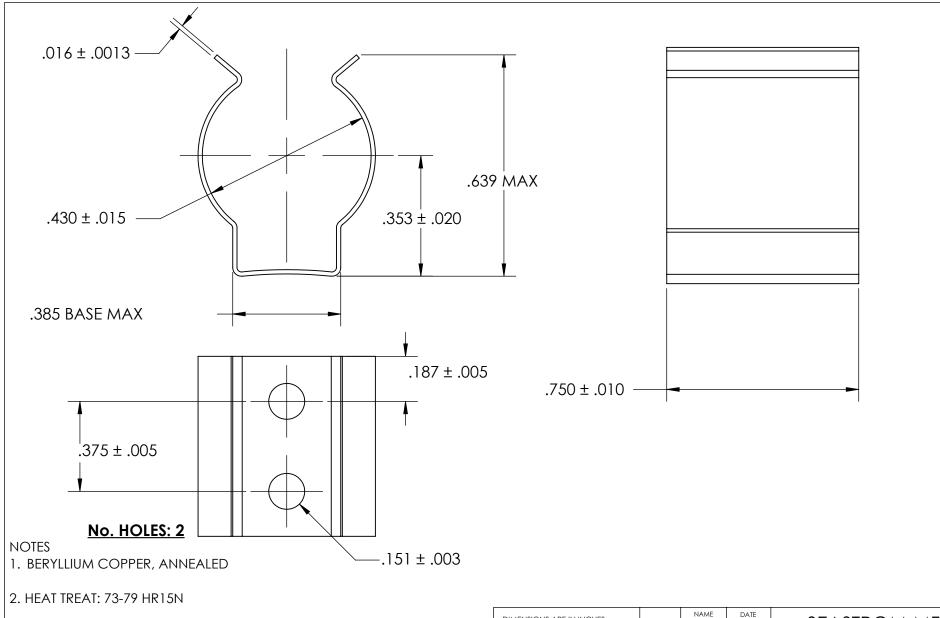

3. CADMIUM PLATE PER AMS QQ-P-416 TYPE II CLASS 2

4. DIMENSIONS ARE TAKEN WITH THE PART CLAMPED TO A FLAT SURFACE AND A DUMMY COMPONENT IN PLACE.

5. DIMENSIONS APPLY PRIOR TO PLATING.

|   | DIMENSIONS ARE IN INCHES TOLERANCES: FRACTIONAL ± 1/32 ANGULAR: MACH ± 1/2 Deg TWO PLACE DECIMAL ±.01 THREE PLACE DECIMAL ±.005 |                         | NAME DATE |  |              |                    |            |
|---|---------------------------------------------------------------------------------------------------------------------------------|-------------------------|-----------|--|--------------|--------------------|------------|
|   |                                                                                                                                 | DRAWN                   |           |  | SEASTROM MFG |                    |            |
|   |                                                                                                                                 | CHECKED                 |           |  | SPRING CLIP  |                    |            |
|   |                                                                                                                                 | ENG APPR.               |           |  |              |                    |            |
|   |                                                                                                                                 | MFG APPR.               |           |  |              | SPRING CLIP        |            |
| E | SEE NOTE 1                                                                                                                      | Q.A.                    |           |  |              |                    |            |
|   |                                                                                                                                 | COMMENTS:               |           |  | 1            |                    |            |
|   | HEAT TREAT<br>SEE NOTE 2                                                                                                        |                         |           |  |              | E DWG. NO.         | <i>/</i> . |
|   | FINISH                                                                                                                          | 1                       |           |  | A            | 4511-43-75-1-C2  - |            |
|   | SEE NOTE 3                                                                                                                      | DRAWING IS NOT TO SCALE |           |  |              | SHEET 1 OF         | Ī          |
|   |                                                                                                                                 |                         |           |  |              |                    |            |