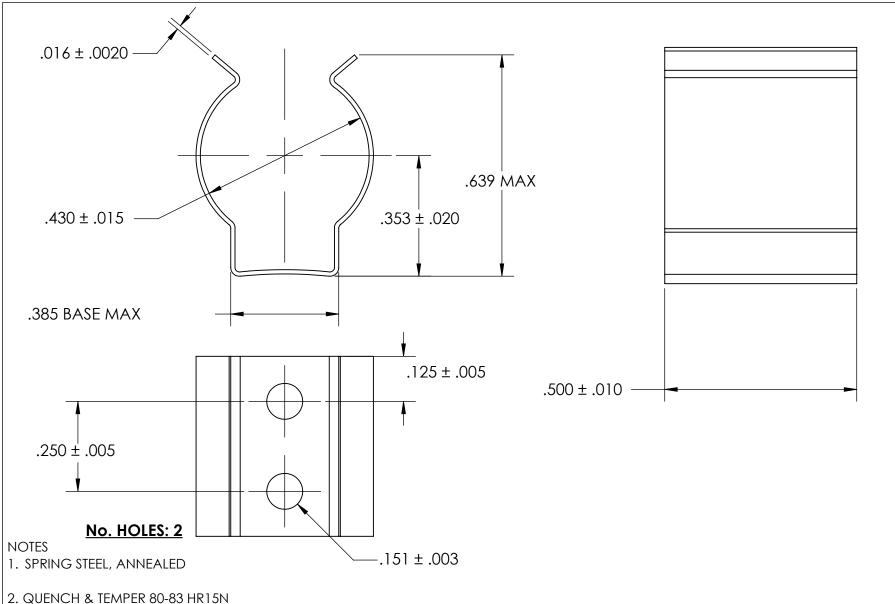

- 3. CADMIUM PLATE PER AMS QQ-P-416 TYPE II CLASS 2 w/BAKE
- 4. DIMENSIONS ARE TAKEN WITH THE PART CLAMPED TO A FLAT SURFACE AND A DUMMY COMPONENT IN PLACE.
- 5. DIMENSIONS APPLY PRIOR TO PLATING.

## PROPRIETARY AND CONFIDENTIAL

THE INFORMATION CONTAINED IN THIS DRAWING IS THE SOLE PROPERTY OF SEASTROM MANUFACTURING. ANY REPRODUCTION IN PART OR AS A WHOLE WITHOUT THE WRITTEN PERMISSION OF SEASTROM MANUFACTURING IS PROHIBITED.

| DIMENSIONS ARE IN INCHES TOLERANCES: FRACTIONAL±1/32 ANGULAR: MACH±1/2 Deg TWO PLACE DECIMAL ±.01 THREE PLACE DECIMAL ±.005 | DRAWN     | NAME                    | DATE | SEASTROM MFG                |  |
|-----------------------------------------------------------------------------------------------------------------------------|-----------|-------------------------|------|-----------------------------|--|
|                                                                                                                             | CHECKED   |                         |      |                             |  |
|                                                                                                                             | ENG APPR. |                         |      | SPRING CLIP                 |  |
|                                                                                                                             | MFG APPR. |                         |      | SPRING CLIP                 |  |
| MATERIAL<br>SEE NOTE 1                                                                                                      | Q.A.      |                         |      |                             |  |
|                                                                                                                             | COMMENTS  | i                       |      |                             |  |
| SEE NOTE 2                                                                                                                  |           |                         |      | SIZE DWG. NO.               |  |
| FINISH                                                                                                                      |           |                         |      | <b>A</b> 4511-43-50-2-C2  - |  |
| SEE NOTE 3                                                                                                                  | DRAWIN    | DRAWING IS NOT TO SCALE |      | SHEET 1 OF 1                |  |