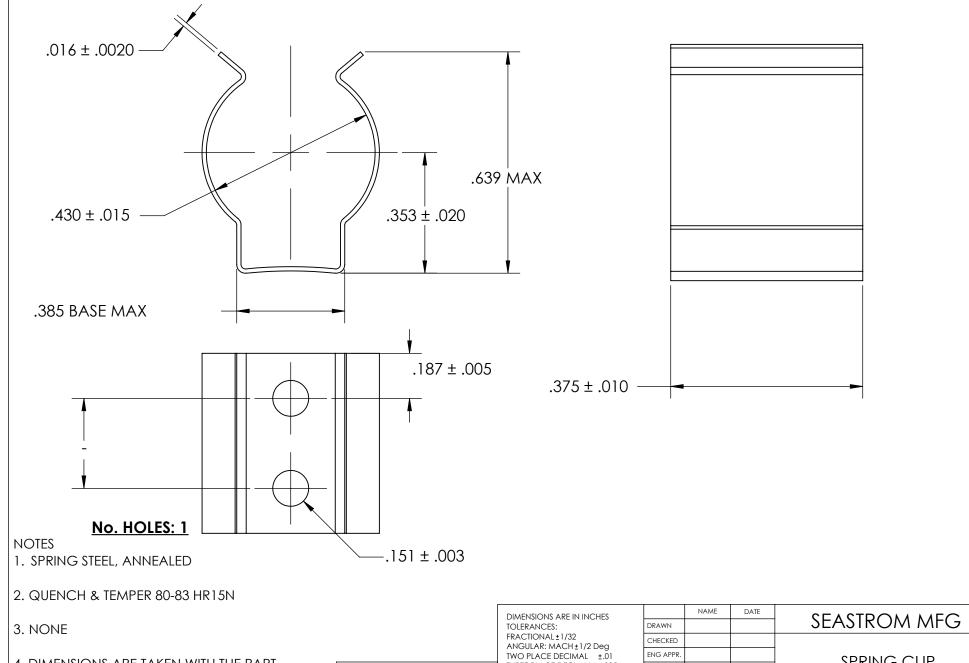

4. DIMENSIONS ARE TAKEN WITH THE PART CLAMPED TO A FLAT SURFACE AND A DUMMY COMPONENT IN PLACE.

PROPRIETARY AND CONFIDENTIAL

THE INFORMATION CONTAINED IN THIS DRAWING IS THE SOLE PROPERTY OF SEASTROM MANUFACTURING. ANY REPRODUCTION IN PART OR AS A WHOLE WITHOUT THE WRITTEN PERMISSION OF SEASTROM MANUFACTURING IS PROHIBITED.

|   | DIMENSIONS ARE IN INCHES TOLERANCES: FRACTIONAL±1/32 ANGULAR: MACH±1/2 Deg TWO PLACE DECIMAL ±.01 | DRAWN                   | NAME | DATE | SEASTROM MFG |                       |  |
|---|---------------------------------------------------------------------------------------------------|-------------------------|------|------|--------------|-----------------------|--|
|   |                                                                                                   | CHECKED                 |      |      |              |                       |  |
|   |                                                                                                   | ENG APPR.               |      |      | SPRING CLIP  |                       |  |
|   | THREE PLACE DECIMAL ±.005                                                                         | MFG APPR.               |      |      |              | SEKING CLIF           |  |
|   | MATERIAL                                                                                          | Q.A.                    |      |      |              |                       |  |
| = | SEE NOTE 1                                                                                        | COMMENTS:               |      |      | 1            |                       |  |
|   | HEAT TREAT                                                                                        |                         |      |      | 0175         | Lanua via             |  |
|   | SEE NOTE 2                                                                                        |                         |      |      | SIZE         | DWG. NO. 4511-43-37-2 |  |
|   | FINISH                                                                                            |                         |      |      |              |                       |  |
|   | SEE NOTE 3                                                                                        | DRAWING IS NOT TO SCALE |      |      |              | SHEET 1 OF 1          |  |