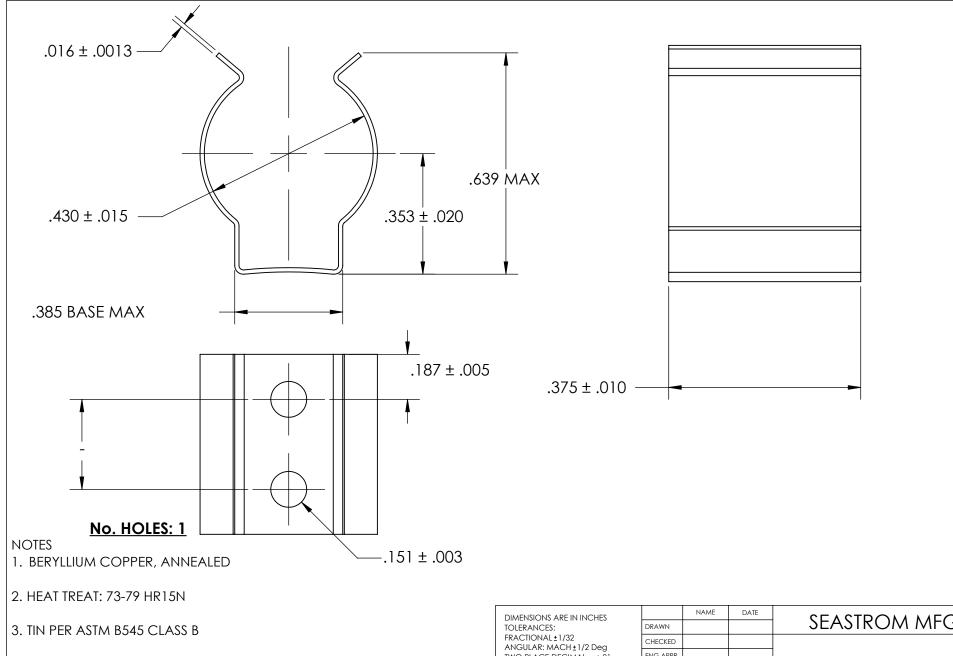

4. DIMENSIONS ARE TAKEN WITH THE PART CLAMPED TO A FLAT SURFACE AND A DUMMY COMPONENT IN PLACE.

5. DIMENSIONS APPLY PRIOR TO PLATING.

| DIMEN                                   | ONS ARE IN INCHES               |                         | NAME | DATE |              | SEASTROM MFG      |
|-----------------------------------------|---------------------------------|-------------------------|------|------|--------------|-------------------|
| TOLERANCES:<br>FRACTIONAL±1             |                                 | DRAWN                   |      |      | SEASIROM MIG |                   |
|                                         | IONAL±1/32<br>LAR: MACH±1/2 Deg | CHECKED                 |      |      |              |                   |
| TWO PLACE DECIMAL ±.01                  |                                 | ENG APPR.               |      |      | SPRING CLIP  |                   |
| THREE PLACE DECIMAL ±.0                 | PLACE DECIMAL ±.005             | MFG APPR.               |      |      | 3FKIING CLIF |                   |
|                                         | OTE 1                           | Q.A.                    |      |      |              |                   |
| 2FF M                                   |                                 | COMMENTS:               |      |      | 1            |                   |
| HEAT TREAT SEE NOTE 2 FINISH SEE NOTE 3 |                                 | _                       |      |      |              |                   |
|                                         |                                 |                         |      |      | SIZE D       | DWG. NO. REV.     |
|                                         |                                 |                         |      |      |              | 4511-43-37-1-T  - |
|                                         |                                 | DRAWING IS NOT TO SCALE |      |      |              | SHEET 1 OF 1      |