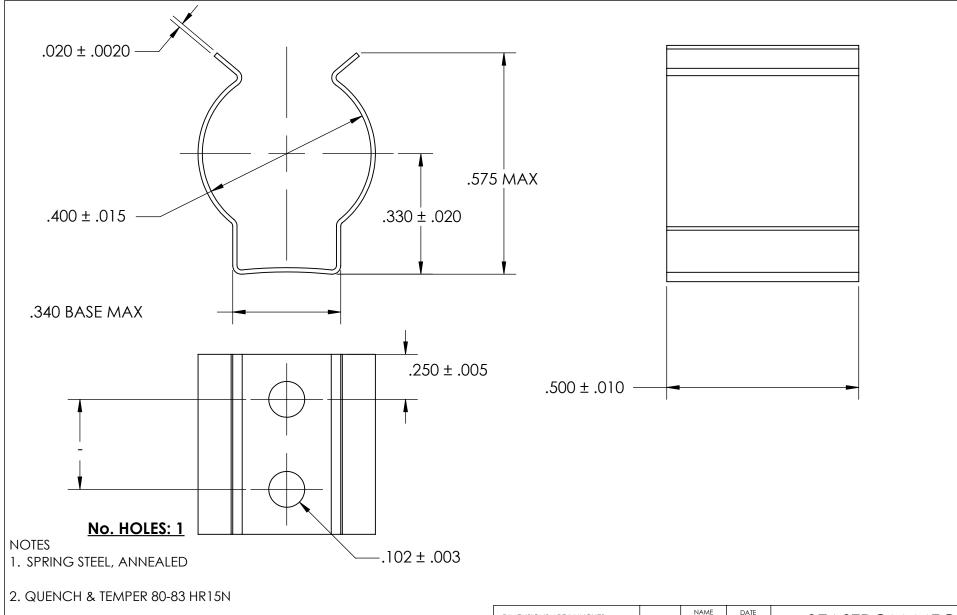

- 3. TIN PER ASTM B545 CLASS B w/BAKE
- 4. DIMENSIONS ARE TAKEN WITH THE PART CLAMPED TO A FLAT SURFACE AND A DUMMY COMPONENT IN PLACE.
- 5. DIMENSIONS APPLY PRIOR TO PLATING.

| TOLERANCE<br>FRACTIONAL<br>ANGULAR: N | DIMENSIONS ARE IN INCHES TOLERANCES: FRACTIONAL±1/32 ANGULAR: MACH±1/2 Deg |                         | NAME | DATE |               | SEASTROM MFG      |  |
|---------------------------------------|----------------------------------------------------------------------------|-------------------------|------|------|---------------|-------------------|--|
|                                       |                                                                            | DRAWN                   |      |      | 3LASTROM MI G |                   |  |
|                                       |                                                                            | CHECKED                 |      |      | SPRING CLIP   |                   |  |
|                                       | TWO PLACE DECIMAL ±.01                                                     | ENG APPR.               |      |      |               |                   |  |
|                                       | THREE PLACE DECIMAL ±.005                                                  | MFG APPR.               |      |      |               | SEKING CLIF       |  |
|                                       | SEE NOTE 1                                                                 | Q.A.                    |      |      |               |                   |  |
|                                       |                                                                            | COMMENTS:               |      |      | 1             |                   |  |
|                                       | HEAT TREAT                                                                 |                         |      |      |               | ·                 |  |
|                                       | SEE NOTE 2                                                                 |                         |      |      | a             | DWG. NO.          |  |
|                                       | FINISH                                                                     |                         |      |      | Α             | 4511-40-50-2-T  - |  |
|                                       | SEE NOTE 3                                                                 | DRAWING IS NOT TO SCALE |      |      |               | SHEET 1 OF 1      |  |