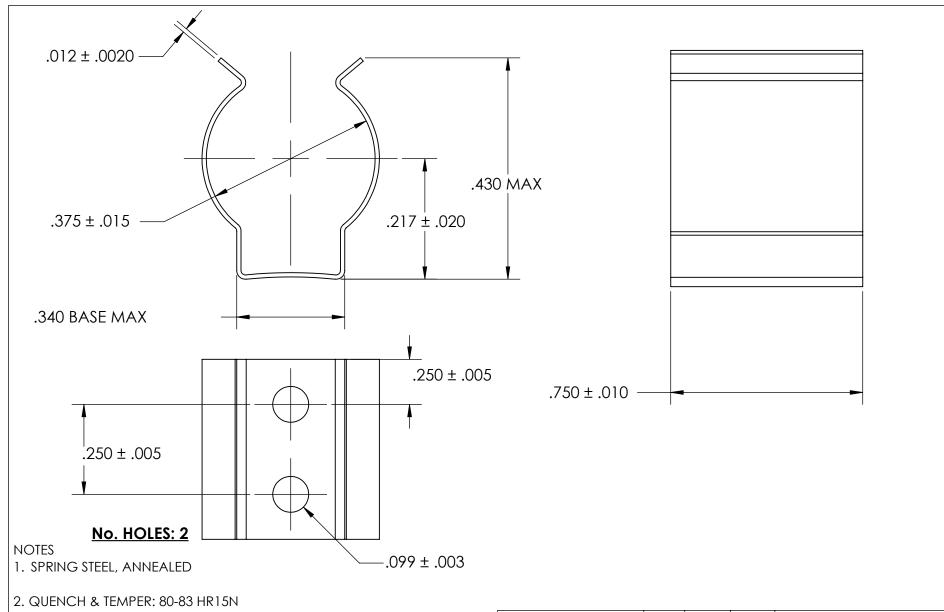

- 3. NICKEL PLATE PER AMS QQ-N-290 CLASS 1 GRADE G w/BAKE
- 4. DIMENSIONS ARE TAKEN WITH THE PART CLAMPED TO A FLAT SURFACE AND A DUMMY COMPONENT IN PLACE.
- 5. DIMENSIONS APPLY PRIOR TO PLATING.

## PROPRIETARY AND CONFIDENTIAL

THE INFORMATION CONTAINED IN THIS DRAWING IS THE SOLE PROPERTY OF SEASTROM MANUFACTURING, ANY REPRODUCTION IN PART OR AS A WHOLE WITHOUT THE WRITTEN PERMISSION OF SEASTROM MANUFACTURING IS PROHIBITED.

| DIMENSIONS ARE IN INCHES                                                                           |           | NAME         | DATE |                                    |  |
|----------------------------------------------------------------------------------------------------|-----------|--------------|------|------------------------------------|--|
| TOLERANCES: FRACTIONAL±1/32 ANGULAR: MACH±1/2 Deg TWO PLACE DECIMAL ±.01 THREE PLACE DECIMAL ±.005 | DRAWN     |              |      | SEASTROM MFG                       |  |
|                                                                                                    | CHECKED   |              |      | SPRING CLIP                        |  |
|                                                                                                    | ENG APPR. |              |      |                                    |  |
|                                                                                                    | MFG APPR. |              |      | 3FKING CLIF                        |  |
| MATERIAL                                                                                           | Q.A.      |              |      |                                    |  |
| SEE NOTE 1                                                                                         | COMMENTS: |              |      |                                    |  |
| HEAT TREAT                                                                                         |           |              |      | CITE I DIVID NO                    |  |
| SEE NOTE 2                                                                                         | 1         |              |      | SIZE DWG. NO. 4511-37-75-2-N - REV |  |
| FINISH                                                                                             |           |              |      |                                    |  |
| SEE NOTE 3 DRAWING IS NOT TO SCALE                                                                 |           | SHEET 1 OF 1 |      |                                    |  |