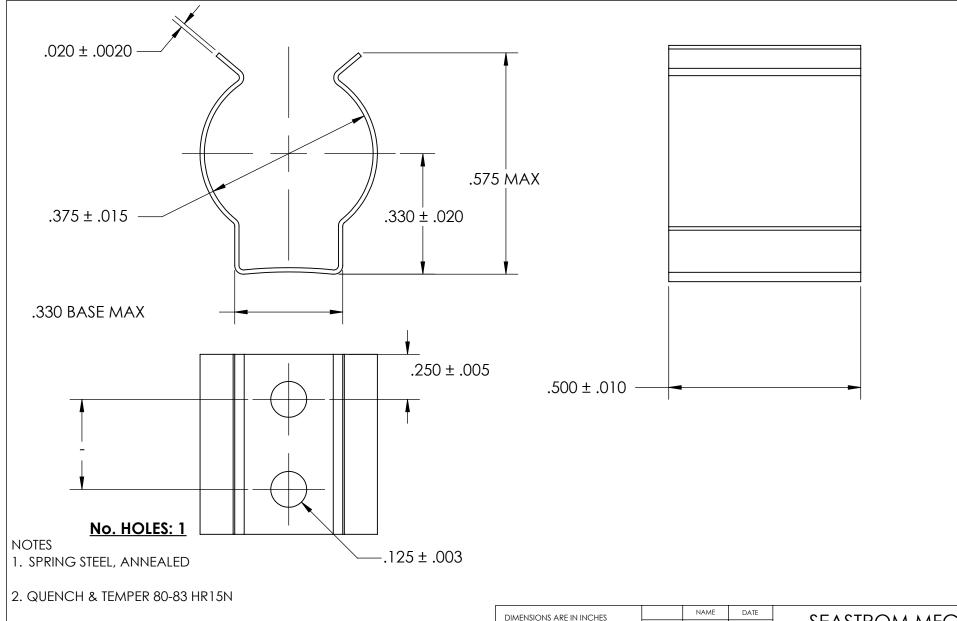

3. BLACK OXIDE PER MIL-DTL-13924 CLASS 1, LIGHT OIL, NO TEST REQUIRED; w/BAKE

4. DÍMENSIONS ARE TAKEN WITH THE PART CLAMPED TO A FLAT SURFACE AND A DUMMY COMPONENT IN PLACE.

5. DIMENSIONS APPLY PRIOR TO PLATING.

## PROPRIETARY AND CONFIDENTIAL

THE INFORMATION CONTAINED IN THIS DRAWING IS THE SOLE PROPERTY OF SEASTROM MANUFACTURING. ANY REPRODUCTION IN PART OR AS A WHOLE WITHOUT THE WRITTEN PERMISSION OF SEASTROM MANUFACTURING IS PROHIBITED.

| DIMENSIONS ARE IN INCHES TOLERANCES: FRACTIONAL±1/32 ANGULAR: MACH±1/2 Deg TWO PLACE DECIMAL ±.01 THREE PLACE DECIMAL ±.005 |                         | NAME | DATE | 1           | SEASTROM MFG    |      |
|-----------------------------------------------------------------------------------------------------------------------------|-------------------------|------|------|-------------|-----------------|------|
|                                                                                                                             | DRAWN                   |      |      |             |                 |      |
|                                                                                                                             | CHECKED                 |      |      | SPRING CLIP |                 |      |
|                                                                                                                             | ENG APPR.               |      |      |             |                 |      |
|                                                                                                                             | MFG APPR.               |      |      |             |                 |      |
| MATERIAL CEE NOTE 1                                                                                                         | Q.A.                    |      |      |             |                 |      |
| SEE NOTE 1                                                                                                                  | COMMENTS:               |      |      |             |                 |      |
| HEAT TREAT                                                                                                                  | 1                       |      |      |             |                 |      |
| SEE NOTE 2                                                                                                                  |                         |      |      | a           | DWG. NO.        | REV. |
| FINISH                                                                                                                      | 1                       |      |      | Α           | 4511-37-50-2-BO | -    |
| SEE NOTE 3                                                                                                                  | DRAWING IS NOT TO SCALE |      |      |             | SHEET 1 C       | )F 1 |