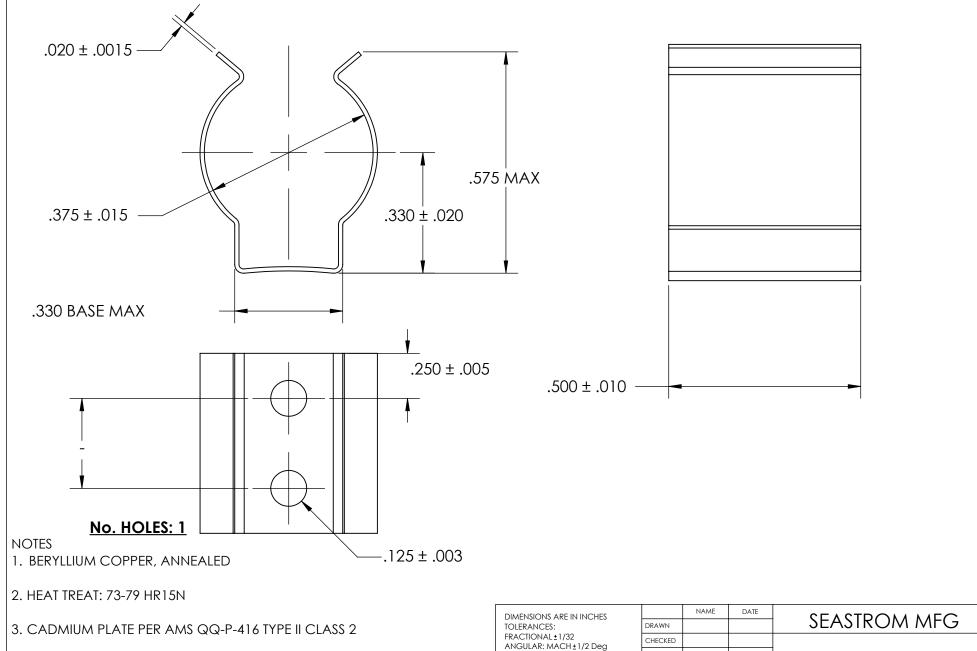

4. DIMENSIONS ARE TAKEN WITH THE PART CLAMPED TO A FLAT SURFACE AND A DUMMY COMPONENT IN PLACE.

5. DIMENSIONS APPLY PRIOR TO PLATING.

PROPRIETARY AND CONFIDENTIAL

THE INFORMATION CONTAINED IN THIS DRAWING IS THE SOLE PROPERTY OF SEASTROM MANUFACTURING. ANY REPRODUCTION IN PART OR AS A WHOLE WITHOUT THE WRITTEN PERMISSION OF SEASTROM MANUFACTURING IS PROHIBITED.

| D    | DIMENSIONS ARE IN INCHES TOLERANCES: FRACTIONAL±1/32 ANGULAR: MACH±1/2 Deg TWO PLACE DECIMAL ±.01 THREE PLACE DECIMAL ±.005  MATERIAL SEE NOTE 1 | NAME DATE               |  |  |   |              |        |                     |         |     |    |
|------|--------------------------------------------------------------------------------------------------------------------------------------------------|-------------------------|--|--|---|--------------|--------|---------------------|---------|-----|----|
|      |                                                                                                                                                  | DRAWN                   |  |  |   | SEASTROM MFG |        |                     |         |     |    |
|      |                                                                                                                                                  | CHECKED                 |  |  |   | SPRING CLIP  |        |                     |         |     |    |
|      |                                                                                                                                                  | ENG APPR.               |  |  | 1 |              |        |                     |         |     |    |
| T⊦   |                                                                                                                                                  | MFG APPR.               |  |  | 1 |              | CLI    | _IF                 |         |     |    |
|      |                                                                                                                                                  | Q.A.                    |  |  | 1 |              |        |                     |         |     |    |
| SE   |                                                                                                                                                  | COMMENTS:               |  |  |   |              |        |                     |         |     |    |
| - 1  | nt treat<br>E NOTE 2                                                                                                                             |                         |  |  |   | DWG. NO.     |        |                     |         | REV | √. |
| FINI | FINISH<br>SEE NOTE 3                                                                                                                             |                         |  |  |   | 4            | 511-37 | -50-                | 1-C2    | -   |    |
| SE   |                                                                                                                                                  | DRAWING IS NOT TO SCALE |  |  |   |              |        | , The second second | SHEET 1 | OF  | 1  |