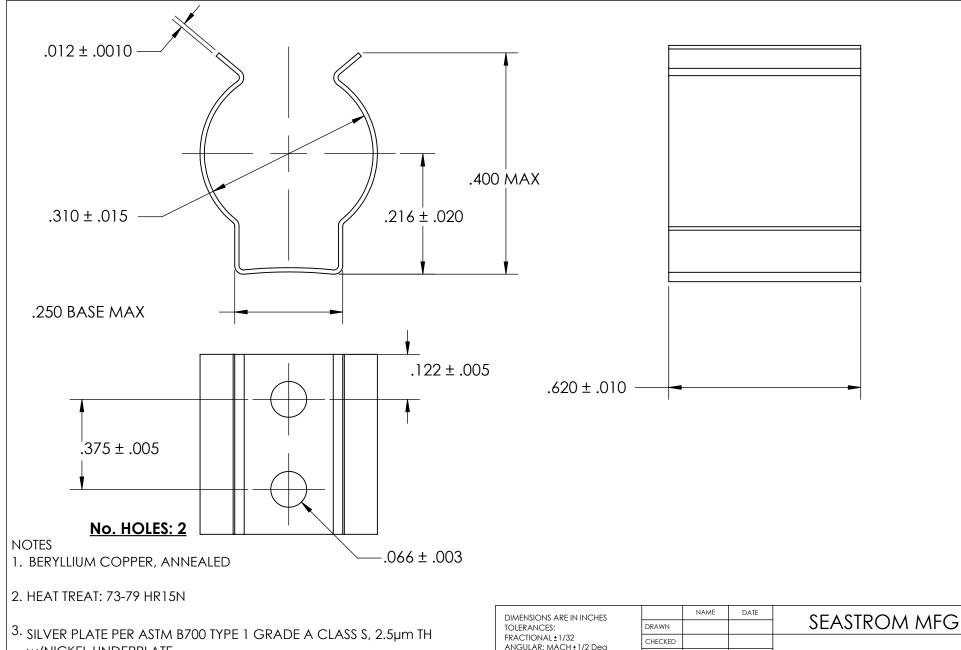

W/NICKEL UNDERPLATE

4. DIMENSIONS ARE TAKEN WITH THE PART CLAMPED TO A FLAT SURFACE AND A DUMMY COMPONENT IN PLACE.

5. DIMENSIONS APPLY PRIOR TO PLATING.

PROPRIETARY AND CONFIDENTIAL

THE INFORMATION CONTAINED IN THIS DRAWING IS THE SOLE PROPERTY OF SEASTROM MANUFACTURING. ANY REPRODUCTION IN PART OR AS A WHOLE WITHOUT THE WRITTEN PERMISSION OF SEASTROM MANUFACTURING IS PROHIBITED.

|   | DIMENSIONS ARE IN INCHES TOLERANCES: FRACTIONAL±1/32 ANGULAR: MACH±1/2 Deg TWO PLACE DECIMAL ±.01 THREE PLACE DECIMAL ±.005 |                         | NAME | DATE |              |                   |   |
|---|-----------------------------------------------------------------------------------------------------------------------------|-------------------------|------|------|--------------|-------------------|---|
|   |                                                                                                                             | DRAWN                   |      |      | SEASTROM MFG |                   |   |
|   |                                                                                                                             | CHECKED                 |      |      | SPRING CLIP  |                   |   |
|   |                                                                                                                             | ENG APPR.               |      |      |              |                   |   |
|   |                                                                                                                             | MFG APPR.               |      |      | SEKING CLIF  |                   |   |
| E | MATERIAL<br>SEE NOTE 1                                                                                                      | Q.A.                    |      |      |              |                   |   |
|   |                                                                                                                             | COMMENTS:               |      |      | ]            |                   |   |
|   | HEAT TREAT<br>SEE NOTE 2                                                                                                    |                         |      |      | SIZE DV      | WG. NO. REV       | _ |
|   | FINISH                                                                                                                      |                         |      |      | Α            | 4511-31-62-1-S  - |   |
|   | SEE NOTE 3                                                                                                                  | DRAWING IS NOT TO SCALE |      |      |              | SHEET 1 OF 1      |   |
|   |                                                                                                                             | -                       |      |      |              | ·                 |   |