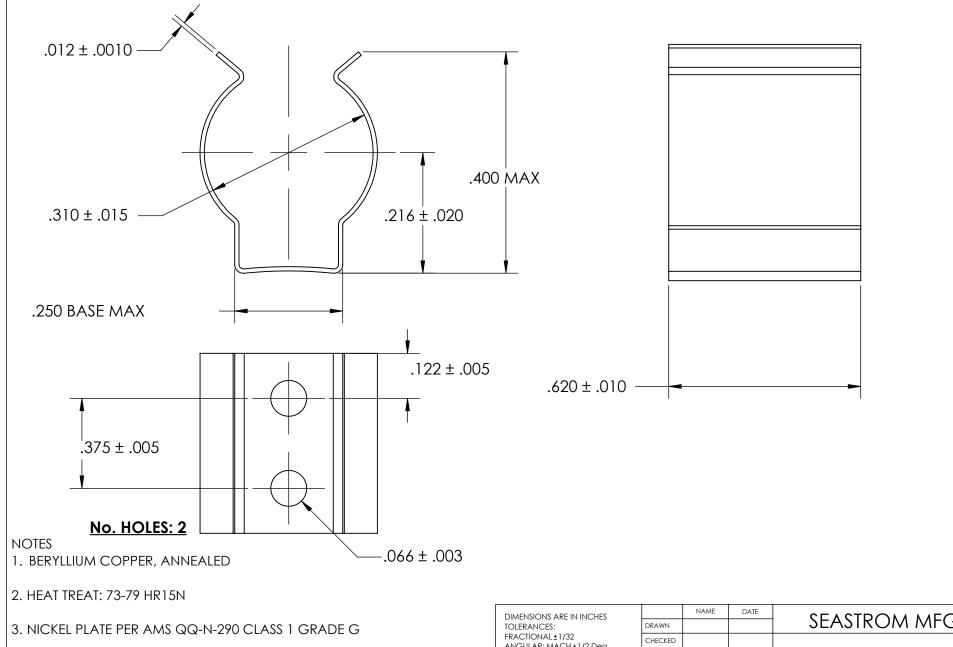

4. DIMENSIONS ARE TAKEN WITH THE PART CLAMPED TO A FLAT SURFACE AND A DUMMY COMPONENT IN PLACE.

5. DIMENSIONS APPLY PRIOR TO PLATING.

## PROPRIETARY AND CONFIDENTIAL

THE INFORMATION CONTAINED IN THIS DRAWING IS THE SOLE PROPERTY OF SEASTROM MANUFACTURING. ANY REPRODUCTION IN PART OR AS A WHOLE WITHOUT THE WRITTEN PERMISSION OF SEASTROM MANUFACTURING IS PROHIBITED.

|   | DIMENSIONS ARE IN INCHES<br>TOLERANCES:<br>FRACTIONAL±1/32<br>ANGULAR: MACH±1/2 Deg<br>TWO PLACE DECIMAL ±.01 | DRAWN                   | NAME | DATE | SEASTROM MFG |                    |  |
|---|---------------------------------------------------------------------------------------------------------------|-------------------------|------|------|--------------|--------------------|--|
|   |                                                                                                               | CHECKED                 |      |      | SPRING CLIP  |                    |  |
|   |                                                                                                               | ENG APPR.               |      |      |              |                    |  |
|   | THREE PLACE DECIMAL ±.005                                                                                     | MFG APPR.               |      |      |              | SPRING CLIP        |  |
|   | MATERIAL                                                                                                      | Q.A.                    |      |      |              |                    |  |
| E | SEE NOTE 1                                                                                                    | COMMENTS:               |      |      |              |                    |  |
|   | HEAT TREAT                                                                                                    |                         |      |      | CITE         | DWG. NO. REV.      |  |
|   | SEE NOTE 2                                                                                                    |                         |      |      | A            | 4511-31-62-1-N     |  |
|   | FINISH                                                                                                        |                         |      |      | _            | 4311-31-62-1-11  - |  |
|   | SEE NOTE 3                                                                                                    | DRAWING IS NOT TO SCALE |      |      |              | SHEET 1 OF 1       |  |