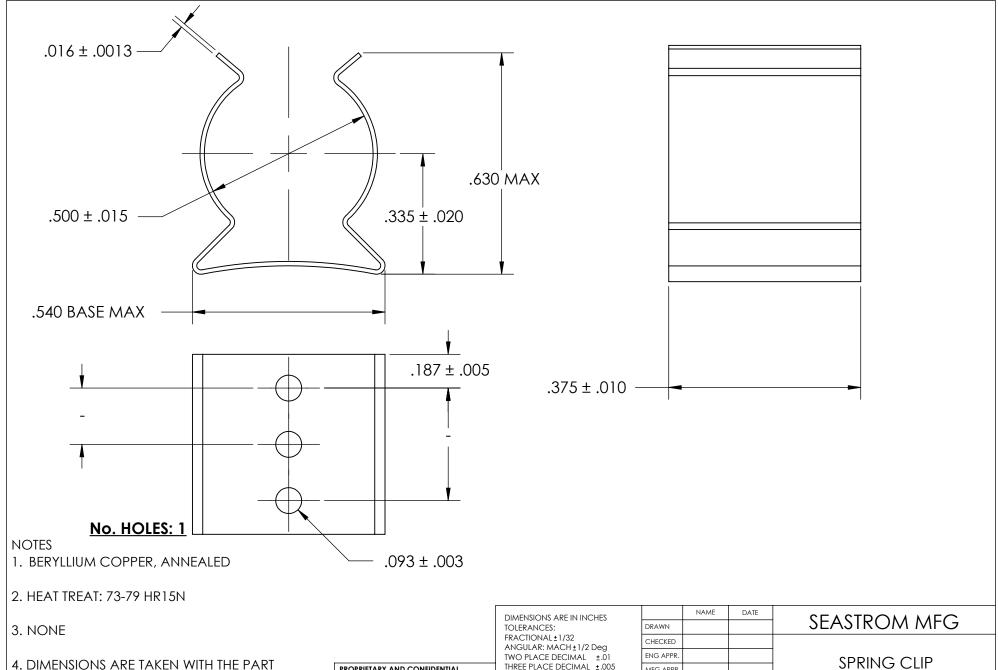

CLAMPED TO A FLAT SURFACE AND A DUMMY COMPONENT IN PLACE.

PROPRIETARY AND CONFIDENTIAL

THE INFORMATION CONTAINED IN THIS DRAWING IS THE SOLE PROPERTY OF SEASTROM MANUFACTURING. ANY REPRODUCTION IN PART OR AS A WHOLE WITHOUT THE WRITTEN PERMISSION OF SEASTROM MANUFACTURING IS PROHIBITED.

| DIMENSIONS ARE IN INCHES TOLERANCES: FRACTIONAL±1/32 ANGULAR: MACH±1/2 Deg TWO PLACE DECIMAL ±.01 THREE PLACE DECIMAL ±.005  MATERIAL SEE NOTE 1  SEASTROM MFG CHECKED APPR. ENG APPR. MFG APPR.  G.A. COMMENTS: |      |
|------------------------------------------------------------------------------------------------------------------------------------------------------------------------------------------------------------------|------|
| ANGULAR: MAČH±1/2 Deg TWO PLACE DECIMAL ±.01 THREE PLACE DECIMAL ±.005  MATERIAL SEE NIOTE 1  ANGULAR: MAČH±1/2 Deg ENG APPR.  MFG APPR.  G.A.                                                                   |      |
| TWO PLACE DECIMAL ±.01 ENG APPR.  THREE PLACE DECIMAL ±.005 MFG APPR.  MATERIAL SEE NIOTE 1                                                                                                                      |      |
| MATERIAL Q.A. Q.A.                                                                                                                                                                                               |      |
| SEE NOTE 1                                                                                                                                                                                                       |      |
| SEE NOTE I COMMENTS:                                                                                                                                                                                             |      |
|                                                                                                                                                                                                                  |      |
| HEAT TREAT  SEE NOTE 2  SIZE DWG. NO.                                                                                                                                                                            | REV. |
| FINISH   A   4509-50-37-1                                                                                                                                                                                        | -    |
| SEE NOTE 3 DRAWING IS NOT TO SCALE SHEET 1 (                                                                                                                                                                     | OF 1 |