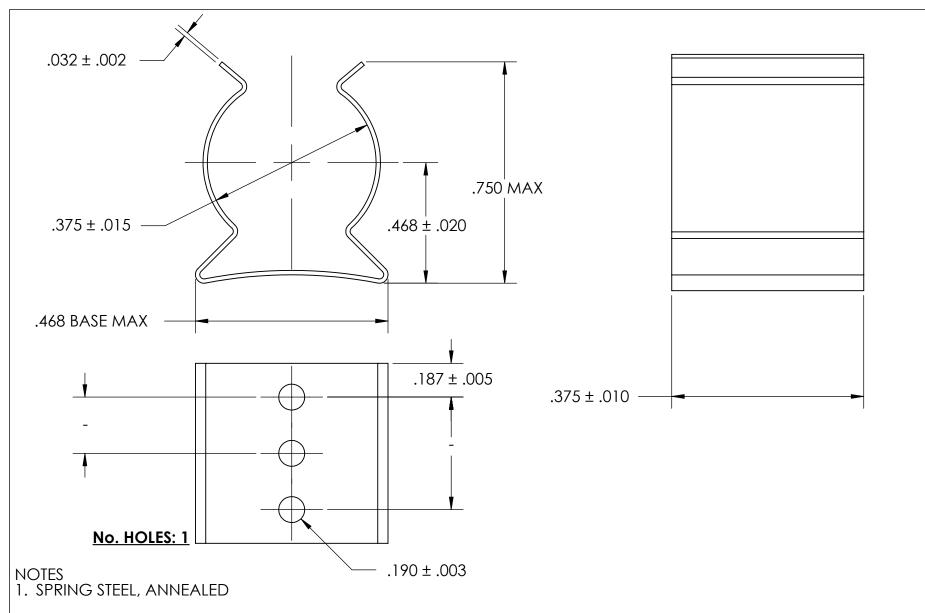

- 2. QUENCH & TEMPER 80-83 HR15N
- 3. NONE
- 4. DIMENSIONS ARE TAKEN WITH THE PART CLAMPED TO A FLAT SURFACE AND A DUMMY COMPONENT IN PLACE.

|  | DIMENSIONS ARE IN INCHES                                                                        | DRAWN                         | NAME | DATE |               | SEASTROM MFG                          |
|--|-------------------------------------------------------------------------------------------------|-------------------------------|------|------|---------------|---------------------------------------|
|  | FRACTIONAL±1/32<br>ANGULAR: MACH±1/2 Deg<br>TWO PLACE DECIMAL ±.01<br>THREE PLACE DECIMAL ±.005 | CHECKED                       |      |      | SPRING CLIP   |                                       |
|  |                                                                                                 | ENG APPR.                     |      |      |               |                                       |
|  |                                                                                                 | MFG APPR.                     |      |      |               |                                       |
|  | MATERIAL<br>SEE NOTE 1                                                                          | Q.A.                          |      |      |               |                                       |
|  |                                                                                                 | COMMENTS:                     |      |      | 1             |                                       |
|  | HEAT TREAT<br>SEE NOTE 2                                                                        |                               |      |      | SIZE DWG. NO. | DWG. NO. REV.                         |
|  | FINISH                                                                                          | 1                             |      |      | A             | 4509-37-37-2  -                       |
|  | SEE NOTE 3                                                                                      | NOTE 3 DRAWING IS NOT TO SCAL |      |      |               | SHEET 1 OF 1                          |
|  |                                                                                                 |                               |      |      |               | · · · · · · · · · · · · · · · · · · · |