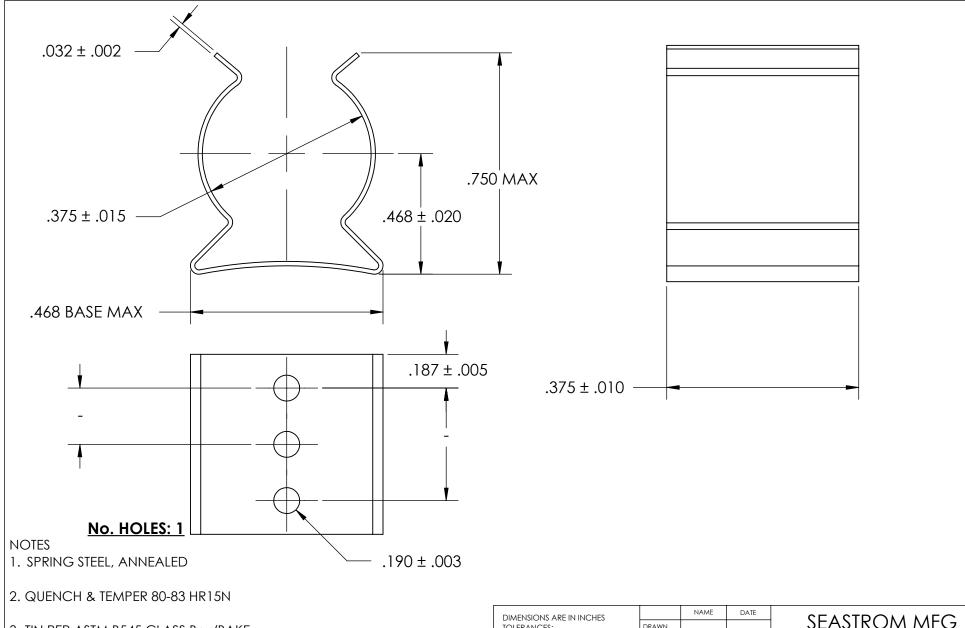

- 3. TIN PER ASTM B545 CLASS B w/BAKE
- 4. DIMENSIONS ARE TAKEN WITH THE PART CLAMPED TO A FLAT SURFACE AND A DUMMY COMPONENT IN PLACE.
- 5. DIMENSIONS APPLY PRIOR TO PLATING.

|  | DIMENSIONS ARE IN INCHES TOLERANCES: FRACTIONAL±1/32 ANGULAR: MACH±1/2 Deg TWO PLACE DECIMAL ±.01 |                         | NAME | DATE |               | SEASTROM MFG   |  |
|--|---------------------------------------------------------------------------------------------------|-------------------------|------|------|---------------|----------------|--|
|  |                                                                                                   | DRAWN                   |      |      | 3LASTROM MI G |                |  |
|  |                                                                                                   | CHECKED                 |      |      | SPRING CLIP   |                |  |
|  |                                                                                                   | ENG APPR.               |      |      |               |                |  |
|  | THREE PLACE DECIMAL ±.005                                                                         | MFG APPR.               |      |      |               |                |  |
|  | SEE NOTE 1                                                                                        | Q.A.                    |      |      |               |                |  |
|  |                                                                                                   | COMMENTS:               |      |      | 1             |                |  |
|  | HEAT TREAT<br>SEE NOTE 2                                                                          |                         |      |      | SIZE          | DWG, NO. REV.  |  |
|  | FINISH SEE NOTE 3                                                                                 |                         |      |      | A             | 4509-37-37-2-T |  |
|  |                                                                                                   | DRAWING IS NOT TO SCALE |      |      |               | SHEET 1 OF 1   |  |