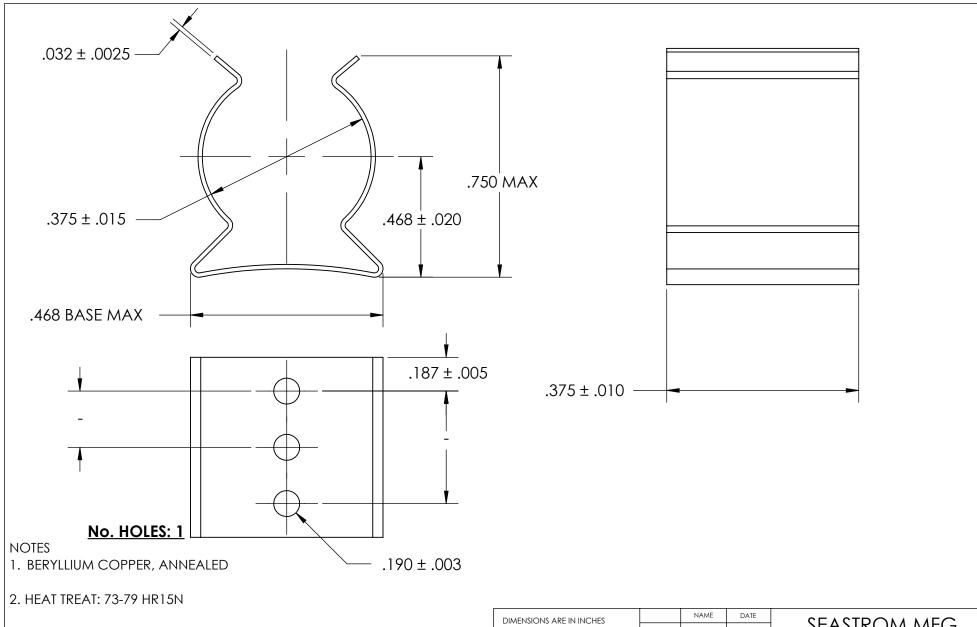

3. TIN PER ASTM B545 CLASS B

4. DIMENSIONS ARE TAKEN WITH THE PART CLAMPED TO A FLAT SURFACE AND A DUMMY COMPONENT IN PLACE.

5. DIMENSIONS APPLY PRIOR TO PLATING.

## PROPRIETARY AND CONFIDENTIAL

THE INFORMATION CONTAINED IN THIS DRAWING IS THE SOLE PROPERTY OF SEASTROM MANUFACTURING. ANY REPRODUCTION IN PART OR AS A WHOLE WITHOUT THE WRITTEN PERMISSION OF SEASTROM MANUFACTURING IS PROHIBITED.

|  | DIMENSIONS ARE IN INCHES TOLERANCES: FRACTIONAL±1/32 ANGULAR: MACH±1/2 Deg TWO PLACE DECIMAL ±.01 | DRAWN     | NAME          | DATE    | SEASTROM MFG  SPRING CLIP |                 |  |
|--|---------------------------------------------------------------------------------------------------|-----------|---------------|---------|---------------------------|-----------------|--|
|  |                                                                                                   | CHECKED   |               |         |                           |                 |  |
|  |                                                                                                   | ENG APPR. |               |         |                           |                 |  |
|  | THREE PLACE DECIMAL ±.005                                                                         | MFG APPR. |               |         |                           | 31 KING CLII    |  |
|  | MATERIAL CEE NOTE 1                                                                               | Q.A.      |               |         |                           |                 |  |
|  | SEE NOTE 1                                                                                        | COMMENTS: |               |         |                           |                 |  |
|  | HEAT TREAT                                                                                        |           |               |         | CIZE                      | E DWG. NO. REV. |  |
|  | SEE NOTE 2                                                                                        |           |               |         | A                         | 4500 07 07 1 T  |  |
|  | FINISH                                                                                            | 554110    | 10 10 1107 70 | 200115  | <i>,</i> ,                |                 |  |
|  | SEE NOTE 3                                                                                        | DRAWIN    | ig is not to  | ) SCALE |                           | SHEET 1 OF 1    |  |