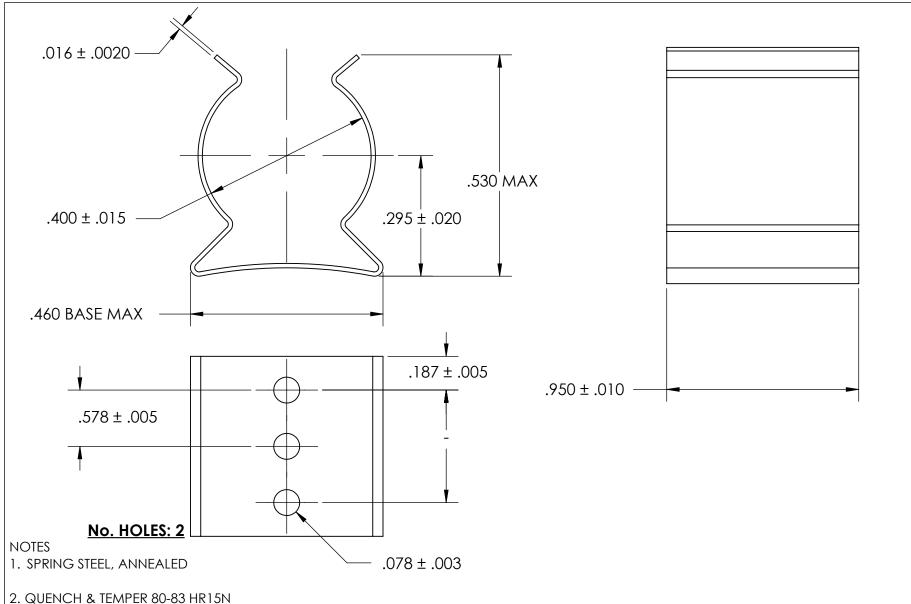

- 3. SILVER PLATE PER ASTM B700 TYPE 1 GRADE A CLASS S, 2.5µm TH w/NICKEL UNDERPLATE w/BAKE
- 4. DIMENSIONS ARE TAKEN WITH THE PART CLAMPED TO A FLAT SURFACE AND A DUMMY COMPONENT IN PLACE.
- 5. DIMENSIONS APPLY PRIOR TO PLATING.

| DIMENSIONS ARE IN INCHES TOLERANCES: FRACTIONAL±1/32 ANGULAR: MACH±1/2 Deg TWO PLACE DECIMAL ±.01 THREE PLACE DECIMAL ±.005 | DRAWN                   | NAME | DATE |                     | SEASTROM MFG     |     |
|-----------------------------------------------------------------------------------------------------------------------------|-------------------------|------|------|---------------------|------------------|-----|
|                                                                                                                             | CHECKED                 |      |      | 02/10/11/07/17/11/0 |                  |     |
|                                                                                                                             | ENG APPR.               |      |      | SPRING CLIP         |                  |     |
|                                                                                                                             | MFG APPR.               |      |      |                     |                  |     |
| MATERIAL<br>SEE NOTE 1                                                                                                      | Q.A.                    |      |      |                     |                  |     |
|                                                                                                                             | COMMENTS:               |      |      |                     |                  |     |
| SEE NOTE 2                                                                                                                  |                         |      |      |                     |                  | EV. |
| FINISH<br>SEE NOTE 3                                                                                                        |                         |      |      | Α                   | 4508-40-95-2-S - |     |
|                                                                                                                             | DRAWING IS NOT TO SCALE |      |      |                     | SHEET 1 OF       | - 1 |