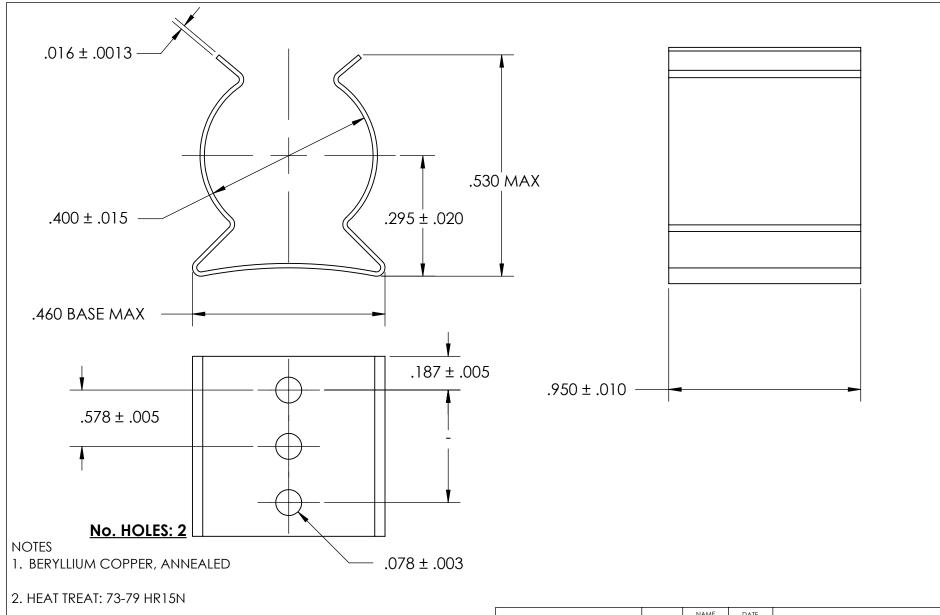

- 3. NICKEL PLATE PER AMS QQ-N-290 CLASS 1 GRADE G
- 4. DIMENSIONS ARE TAKEN WITH THE PART CLAMPED TO A FLAT SURFACE AND A DUMMY COMPONENT IN PLACE.
- 5. DIMENSIONS APPLY PRIOR TO PLATING.

## PROPRIETARY AND CONFIDENTIAL

THE INFORMATION CONTAINED IN THIS DRAWING IS THE SOLE PROPERTY OF SEASTROM MANUFACTURING, ANY REPRODUCTION IN PART OR AS A WHOLE WITHOUT THE WITTEN PERMISSION OF SEASTROM MANUFACTURING IS PROHIBITED.

| TOI<br>FRA<br>AN | DIMENSIONS ARE IN INCHES TOLERANCES: FRACTIONAL±1/32 ANGULAR: MACH±1/2 Deg |                                | NAME | DATE |              |                     |  |
|------------------|----------------------------------------------------------------------------|--------------------------------|------|------|--------------|---------------------|--|
|                  |                                                                            | DRAWN                          |      |      | SEASTROM MFG |                     |  |
|                  |                                                                            | CHECKED                        |      |      | SPRING CLIP  |                     |  |
|                  | TWO PLACE DECIMAL ±.01                                                     | ENG APPR.                      |      |      |              |                     |  |
|                  | THREE PLACE DECIMAL ±.005  MATERIAL SEE NOTE 1                             | MFG APPR.                      |      |      | SEKING CLIF  |                     |  |
|                  |                                                                            | Q.A.                           |      |      |              |                     |  |
|                  |                                                                            | COMMENTS:                      |      |      | 1            |                     |  |
| - 1              | HEAT TREAT                                                                 |                                |      |      |              |                     |  |
|                  | SEE NOTE 2                                                                 |                                |      |      | SIZE         | 4508-40-95-1-N REV. |  |
|                  | FINISH                                                                     |                                |      |      | ^            | 4300-40-73-1-11  -  |  |
|                  | SEE NOTE 3                                                                 | NOTE 3 DRAWING IS NOT TO SCALE |      |      |              | SHEET 1 OF 1        |  |