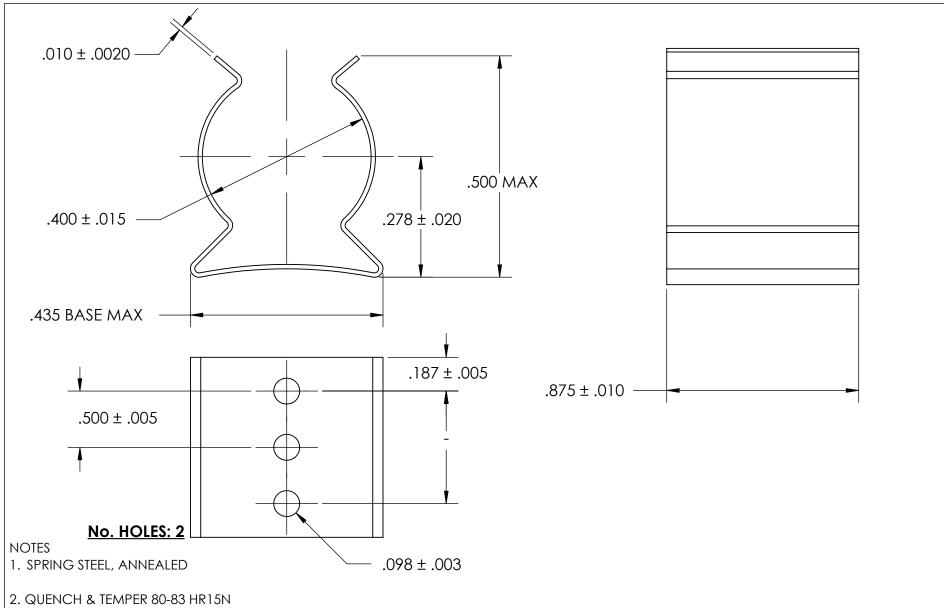

- 3. TIN PER ASTM B545 CLASS B w/BAKE
- 4. DIMENSIONS ARE TAKEN WITH THE PART CLAMPED TO A FLAT SURFACE AND A DUMMY COMPONENT IN PLACE.
- 5. DIMENSIONS APPLY PRIOR TO PLATING.

|                | DIMENSIONS ARE IN INCHES                                                 |                         | NAME | DATE |                  |                  |
|----------------|--------------------------------------------------------------------------|-------------------------|------|------|------------------|------------------|
| TO<br>FR<br>AN | TOLERANCES: FRACTIONAL±1/32 ANGULAR: MACH±1/2 Deg TWO PLACE DECIMAL ±.01 | DRAWN                   |      |      | SEASTROM MFG     |                  |
|                |                                                                          | CHECKED                 |      |      | SPRING CLIP      |                  |
|                |                                                                          | ENG APPR.               |      |      |                  |                  |
|                | THREE PLACE DECIMAL ±.005                                                | MFG APPR.               |      |      | SPRING CLIP      |                  |
|                | SEE NOTE 1                                                               | Q.A.                    |      |      |                  |                  |
|                |                                                                          | COMMENTS:               |      |      |                  |                  |
|                | SEE NOTE 2                                                               |                         |      |      | SIZE<br><b>A</b> | DWG. NO. REV.    |
|                | FINISH                                                                   |                         |      |      |                  | 4508-40-87-2-T - |
|                | SEE NOTE 3                                                               | DRAWING IS NOT TO SCALE |      |      |                  | SHEET 1 OF 1     |