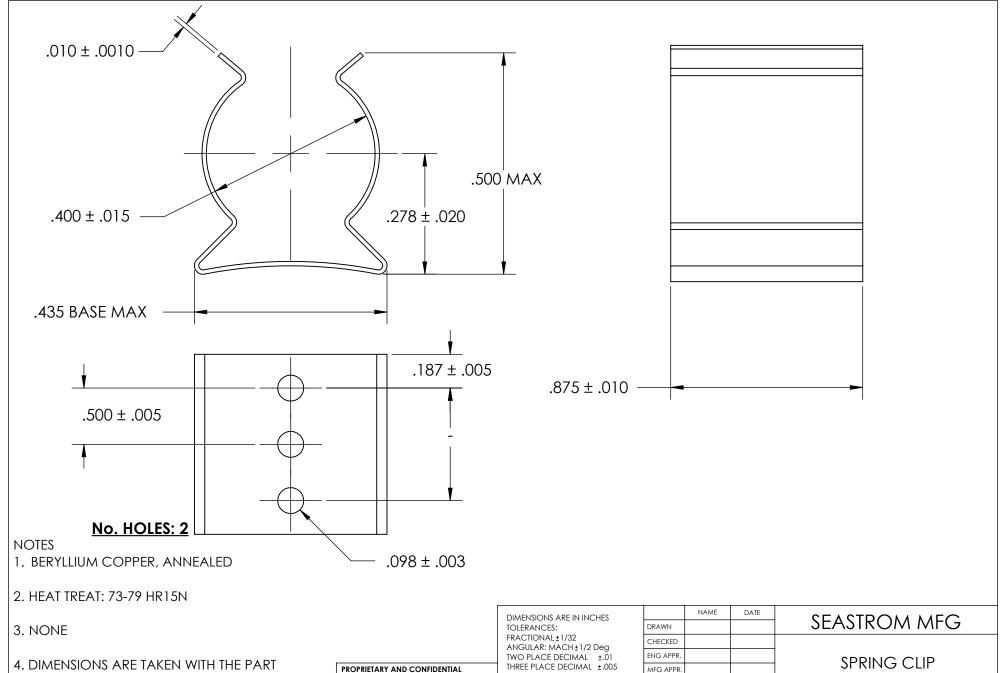

CLAMPED TO A FLAT SURFACE AND A DUMMY COMPONENT IN PLACE.

THE INFORMATION CONTAINED IN THIS DRAWING IS THE SOLE PROPERTY OF SEASTROM MANUFACTURING. ANY REPRODUCTION IN PART OR AS A WHOLE WITHOUT THE WRITTEN PERMISSION OF SEASTROM MANUFACTURING IS PROHIBITED.

| DIMENSIONS ARE IN INCHES TOLERANCES: FRACTIONAL±1/32 ANGULAR: MACH±1/2 Deg TWO PLACE DECIMAL ±.01 THREE PLACE DECIMAL ±.005 |           |              | 57112 | ┨             | SEASTROM MFG    |  |
|-----------------------------------------------------------------------------------------------------------------------------|-----------|--------------|-------|---------------|-----------------|--|
|                                                                                                                             | DRAWN     |              |       | 3LASTROM MI O |                 |  |
|                                                                                                                             | CHECKED   |              |       | SPRING CLIP   |                 |  |
|                                                                                                                             | ENG APPR. |              |       |               |                 |  |
|                                                                                                                             | MFG APPR. |              |       |               |                 |  |
| MATERIAL .                                                                                                                  | Q.A.      |              |       |               |                 |  |
| SEE NOTE 1                                                                                                                  | COMMENTS: |              |       | ]             |                 |  |
| HEAT TREAT                                                                                                                  |           |              |       |               |                 |  |
| SEE NOTE 2                                                                                                                  |           |              |       |               | DWG. NO. 1 REV. |  |
| FINISH                                                                                                                      |           |              |       | Α             | 4508-40-87-1  - |  |
| SEE NOTE 3                                                                                                                  | DRAWIN    | IG IS NOT TO | SCALE |               | SHEET 1 OF 1    |  |