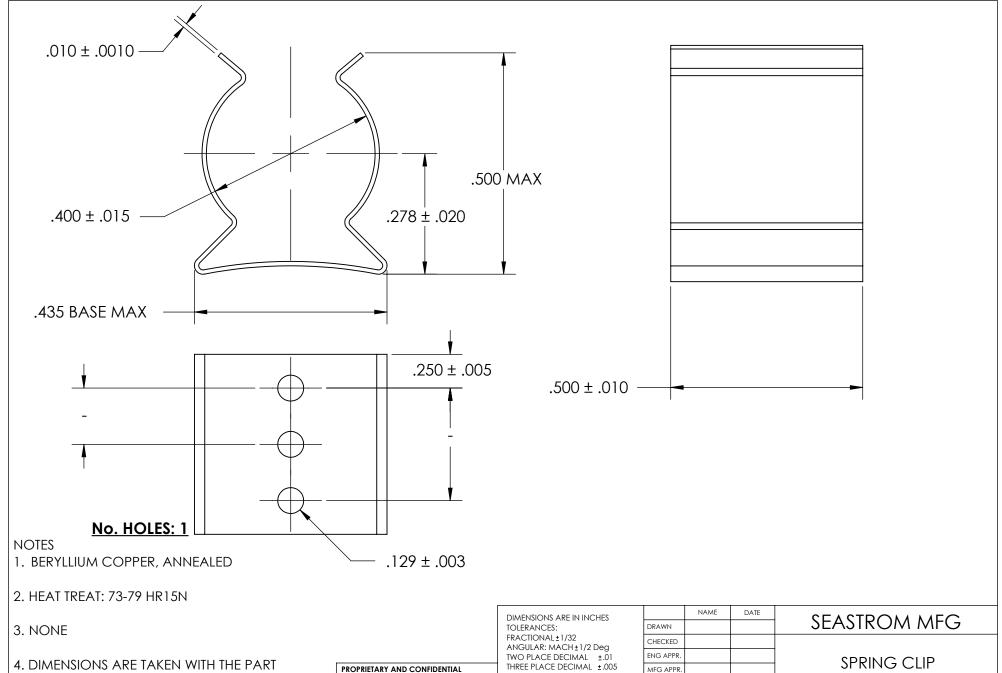

CLAMPED TO A FLAT SURFACE AND A DUMMY COMPONENT IN PLACE.

THE INFORMATION CONTAINED IN THIS DRAWING IS THE SOLE PROPERTY OF SEASTROM MANUFACTURING. ANY REPRODUCTION IN PART OR AS A WHOLE WITHOUT THE WRITTEN PERMISSION OF SEASTROM MANUFACTURING IS PROHIBITED.

| TOLER<br>FRAC | DIMENSIONS ARE IN INCHES TOLERANCES: FRACTIONAL±1/32 ANGULAR: MACH±1/2 Deg |                         | INAIVIL | DAIL |              | SEASTROM MFG    |   |
|---------------|----------------------------------------------------------------------------|-------------------------|---------|------|--------------|-----------------|---|
|               |                                                                            | DRAWN                   |         |      | SEASIKOM MIG |                 |   |
|               |                                                                            | CHECKED                 |         |      |              |                 |   |
|               | TWO PLACE DECIMAL ±.01                                                     | ENG APPR.               |         |      | SPRING CLIP  |                 |   |
|               | THREE PLACE DECIMAL ±.005  MATERIAL SEE NOTE 1                             | MFG APPR.               |         |      |              | SEKTING CLIF    |   |
|               |                                                                            | Q.A.                    |         |      |              |                 |   |
|               |                                                                            | COMMENTS:               |         |      |              |                 |   |
|               | HEAT TREAT<br>SEE NOTE 2                                                   |                         |         |      | SIZE D       |                 | - |
|               | FINISH                                                                     | 1                       |         |      |              | 4508-40-50-1  - |   |
|               | SEE NOTE 3                                                                 | DRAWING IS NOT TO SCALE |         |      |              | SHEET 1 OF 1    |   |