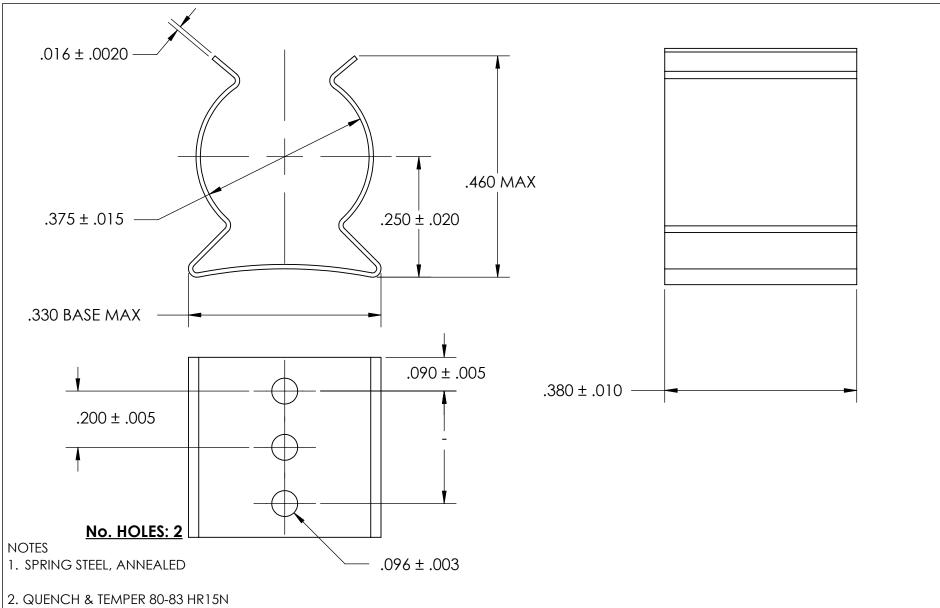

- 3. TIN PER ASTM B545 CLASS B w/BAKE
- 4. DIMENSIONS ARE TAKEN WITH THE PART CLAMPED TO A FLAT SURFACE AND A DUMMY COMPONENT IN PLACE.
- 5. DIMENSIONS APPLY PRIOR TO PLATING.

| DIMENSIONS ARE IN INCHES                                                 |                         | NAME | DATE |              |                           |
|--------------------------------------------------------------------------|-------------------------|------|------|--------------|---------------------------|
| TOLERANCES: FRACTIONAL±1/32 ANGULAR: MACH±1/2 Deg TWO PLACE DECIMAL ±.01 | DRAWN                   |      |      | SEASTROM MFG |                           |
|                                                                          | CHECKED                 |      |      | SPRING CLIP  |                           |
|                                                                          | ENG APPR.               |      |      |              |                           |
| THREE PLACE DECIMAL ±.005                                                | MFG APPR.               |      |      |              |                           |
| SEE NOTE 1                                                               | Q.A.                    |      |      |              |                           |
|                                                                          | COMMENTS:               |      |      |              |                           |
| SEE NOTE 2                                                               | Ā                       |      |      |              | DWG. NO. 1500 07 00 T     |
| FINISH                                                                   |                         |      |      | Α            | 4508-37-38- <u>2</u> -T - |
| SEE NOTE 3                                                               | DRAWING IS NOT TO SCALE |      |      |              | SHEET 1 OF 1              |