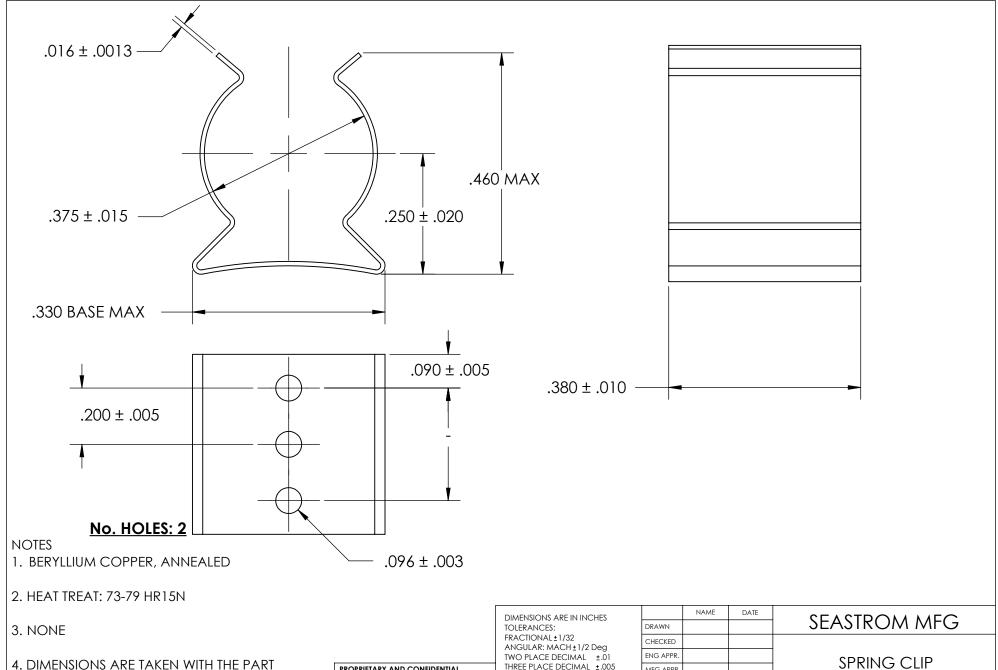

CLAMPED TO A FLAT SURFACE AND A DUMMY COMPONENT IN PLACE.

PROPRIETARY AND CONFIDENTIAL

THE INFORMATION CONTAINED IN THIS DRAWING IS THE SOLE PROPERTY OF SEASTROM MANUFACTURING. ANY REPRODUCTION IN PART OR AS A WHOLE WITHOUT THE WRITTEN PERMISSION OF SEASTROM MANUFACTURING IS PROHIBITED.

|   | DIMENSIONS ARE IN INCHES TOLERANCES: FRACTIONAL±1/32 ANGULAR: MACH±1/2 Deg TWO PLACE DECIMAL ±.01 |                         | NAME | DATE |             | SEA                   | ASTROM MFG |           |      |  |
|---|---------------------------------------------------------------------------------------------------|-------------------------|------|------|-------------|-----------------------|------------|-----------|------|--|
|   |                                                                                                   | DRAWN                   |      |      |             | 3L7 (311( O1V1 1V11 O |            |           |      |  |
|   |                                                                                                   | CHECKED                 |      |      |             |                       |            |           |      |  |
|   |                                                                                                   | ENG APPR.               |      |      | SPRING CLIP |                       |            |           |      |  |
|   | THREE PLACE DECIMAL ±.005                                                                         | MFG APPR.               |      |      |             | 31 KING CLII          |            |           |      |  |
|   | SEE NOTE 1                                                                                        | Q.A.                    |      |      |             |                       |            |           |      |  |
|   |                                                                                                   | COMMENTS:               |      |      |             |                       |            |           |      |  |
| = | HEAT TREAT<br>SEE NOTE 2                                                                          |                         |      |      |             | DWG. NO.              |            |           | REV. |  |
|   | FINISH SEE NOTE 3                                                                                 |                         |      |      |             | 4                     | 508-37-38- | 1         | -    |  |
|   |                                                                                                   | DRAWING IS NOT TO SCALE |      |      |             |                       |            | SHEET 1 ( | OF 1 |  |