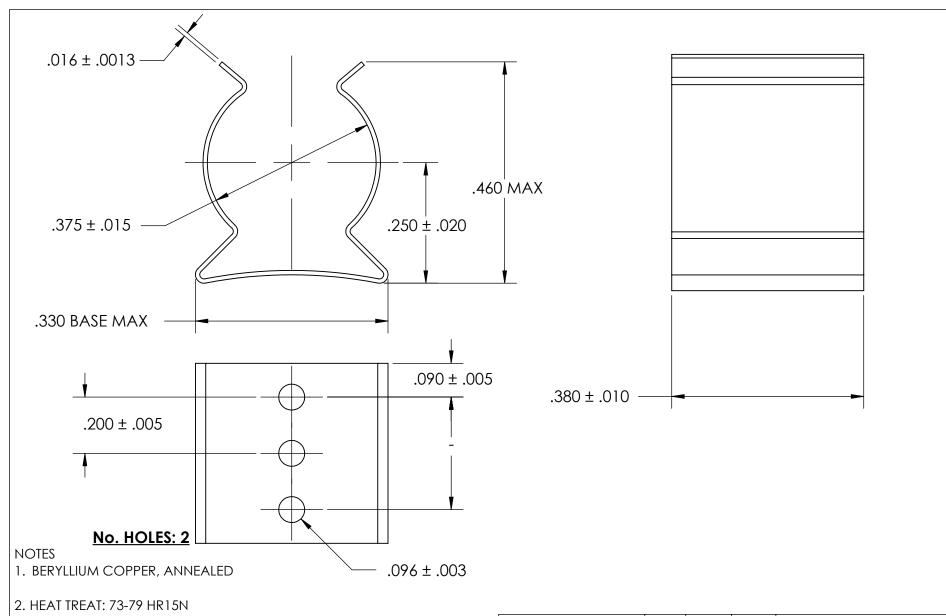

3. SILVER PLATE PER ASTM B700 TYPE 1 GRADE A CLASS S, 2.5µm TH W/NICKEL UNDERPLATE

4. DIMENSIONS ARE TAKEN WITH THE PART CLAMPED TO A FLAT SURFACE AND A DUMMY COMPONENT IN PLACE.

5. DIMENSIONS APPLY PRIOR TO PLATING.

|   | DIMENSIONS ARE IN INCHES                                                 |                         | NAME | DATE |              | SEASTROM MFG      |
|---|--------------------------------------------------------------------------|-------------------------|------|------|--------------|-------------------|
|   | TOLERANCES: FRACTIONAL±1/32 ANGULAR: MACH±1/2 Deg TWO PLACE DECIMAL ±.01 | DRAWN                   |      |      | SEASIROM MIG |                   |
|   |                                                                          | CHECKED                 |      |      | SPRING CLIP  |                   |
|   |                                                                          | ENG APPR.               |      |      |              |                   |
|   | THREE PLACE DECIMAL ±.005                                                | MFG APPR.               |      |      |              | SEKTING CLIF      |
|   | MATERIAL                                                                 | Q.A.                    |      |      | 1            |                   |
| E | SEE NOTE 1                                                               | COMMENTS:               |      |      | 1            |                   |
|   | HEAT TREAT<br>SEE NOTE 2                                                 |                         |      |      | SIZE DV      | DWG. NO.          |
|   | FINISH                                                                   |                         |      |      | A            | 4508-37-38-1-S  - |
|   | SEE NOTE 3                                                               | DRAWING IS NOT TO SCALE |      |      |              | SHEET 1 OF 1      |