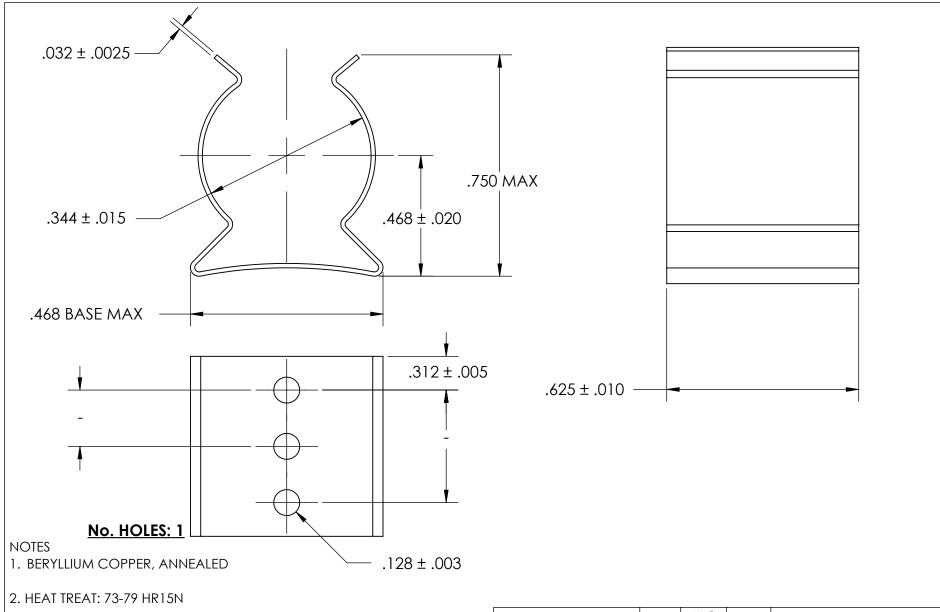

3. SILVER PLATE PER ASTM B700 TYPE 1 GRADE A CLASS S, 2.5µm TH W/NICKEL UNDERPLATE

4. DIMENSIONS ARE TAKEN WITH THE PART CLAMPED TO A FLAT SURFACE AND A DUMMY COMPONENT IN PLACE.

5. DIMENSIONS APPLY PRIOR TO PLATING.

|  | DIMENSIONS ARE IN INCHES TOLERANCES: FRACTIONAL±1/32 ANGULAR: MACH±1/2 Deg TWO PLACE DECIMAL ±.01 THREE PLACE DECIMAL ±.005 | DRAWN     | NAME                  | DATE | SEASTROM MFG              |     |
|--|-----------------------------------------------------------------------------------------------------------------------------|-----------|-----------------------|------|---------------------------|-----|
|  |                                                                                                                             | CHECKED   |                       |      | SPRING CLIP               |     |
|  |                                                                                                                             | ENG APPR. |                       |      |                           |     |
|  |                                                                                                                             | MFG APPR. |                       |      | 31 KING CLII              |     |
|  | SEE NOTE 1                                                                                                                  | Q.A.      |                       |      |                           |     |
|  |                                                                                                                             | COMMENTS: |                       |      |                           |     |
|  | SEE NOTE 2                                                                                                                  |           |                       |      |                           | EV. |
|  | FINISH                                                                                                                      |           |                       |      | <b>A</b> 4508-34-62-1-S - |     |
|  | SEE NOTE 3                                                                                                                  | DRAWIN    | AWING IS NOT TO SCALE |      | SHEET 1 OF                | 1   |