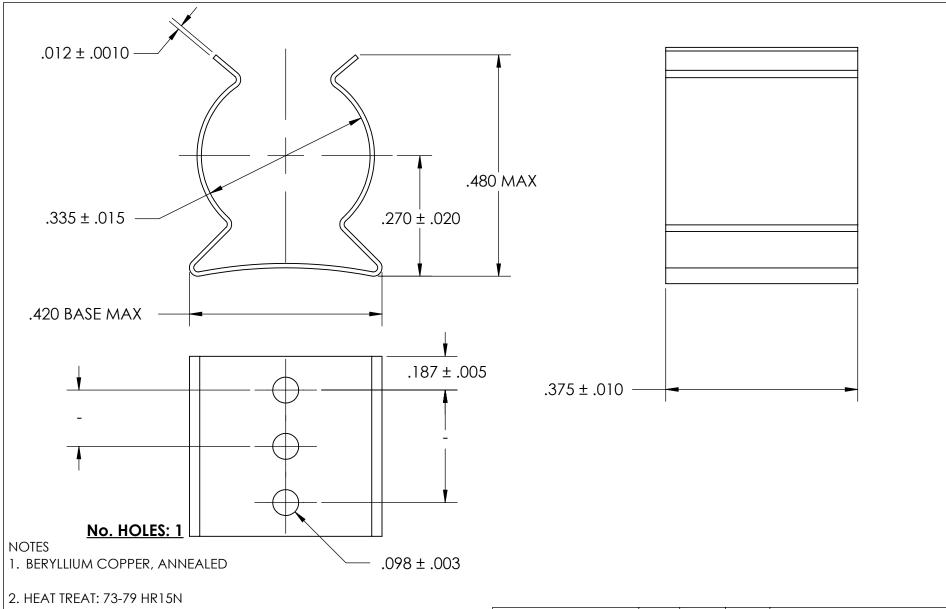

3. SILVER PLATE PER ASTM B700 TYPE 1 GRADE A CLASS S, 2.5µm TH W/NICKEL UNDERPLATE

4. DIMENSIONS ARE TAKEN WITH THE PART CLAMPED TO A FLAT SURFACE AND A DUMMY COMPONENT IN PLACE.

5. DIMENSIONS APPLY PRIOR TO PLATING.

|   | DIMENSIONS ARE IN INCHES TOLERANCES: FRACTIONAL±1/32 ANGULAR: MACH±1/2 Deg TWO PLACE DECIMAL ±.01 THREE PLACE DECIMAL ±.005 | DRAWN                   | NAME | DATE | SEASTROM MFG              |    |
|---|-----------------------------------------------------------------------------------------------------------------------------|-------------------------|------|------|---------------------------|----|
|   |                                                                                                                             | CHECKED                 |      |      | SPRING CLIP               |    |
|   |                                                                                                                             | ENG APPR.               |      |      |                           |    |
|   |                                                                                                                             | MFG APPR.               |      |      | SEKING CLIF               |    |
|   | MATERIAL CEE NOTE 1                                                                                                         | Q.A.                    |      |      |                           |    |
| E | SEE NOTE 1                                                                                                                  | COMMENTS:               |      |      |                           |    |
|   | SEE NOTE 2                                                                                                                  |                         |      |      | SIZE DWG. NO.             | ٧. |
|   | FINISH                                                                                                                      |                         |      |      | <b>A</b> 4508-33-37-1-S - |    |
|   | SEE NOTE 3                                                                                                                  | DRAWING IS NOT TO SCALE |      |      | SHEET 1 OF                | 1  |