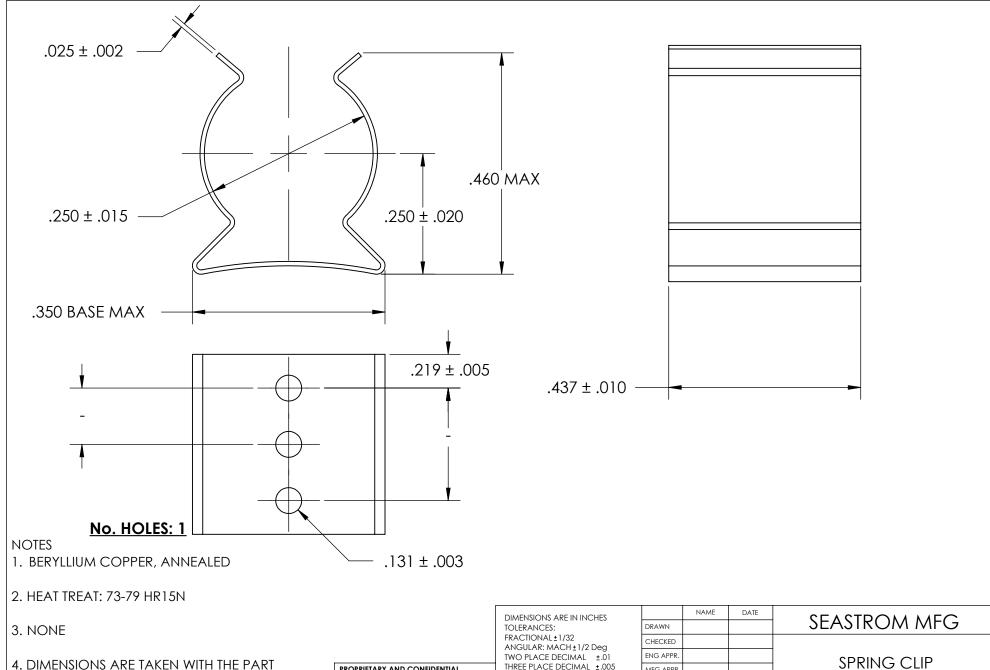

CLAMPED TO A FLAT SURFACE AND A DUMMY COMPONENT IN PLACE.

PROPRIETARY AND CONFIDENTIAL

THE INFORMATION CONTAINED IN THIS DRAWING IS THE SOLE PROPERTY OF SEASTROM MANUFACTURING. ANY REPRODUCTION IN PART OR AS A WHOLE WITHOUT THE WRITTEN PERMISSION OF SEASTROM MANUFACTURING IS PROHIBITED.

|  | DIMENSIONS ARE IN INCHES TOLERANCES: FRACTIONAL±1/32 ANGULAR: MACH±1/2 Deg |                         | INAIVIL | DAIL |              | SEASTROM MFG    | . A A E C |  |
|--|----------------------------------------------------------------------------|-------------------------|---------|------|--------------|-----------------|-----------|--|
|  |                                                                            | DRAWN                   |         |      | SEASIROM MIG |                 |           |  |
|  |                                                                            | CHECKED                 |         |      |              | SPRING CLIP     |           |  |
|  | TWO PLACE DECIMAL ±.01                                                     | ENG APPR.               |         |      |              |                 |           |  |
|  | THREE PLACE DECIMAL ±.005  MATERIAL SEE NOTE 1                             | MFG APPR.               |         |      | 31 KING CLII |                 |           |  |
|  |                                                                            | Q.A.                    |         |      |              |                 |           |  |
|  |                                                                            | COMMENTS:               |         |      | 1            |                 |           |  |
|  | HEAT TREAT<br>SEE NOTE 2                                                   |                         |         |      | SIZE DV      |                 | īV.       |  |
|  | FINISH<br>SEE NOTE 3                                                       | ]                       |         |      | Α            | 4508-25-43-1  - |           |  |
|  |                                                                            | DRAWING IS NOT TO SCALE |         |      |              | SHEET 1 OF      | 1         |  |