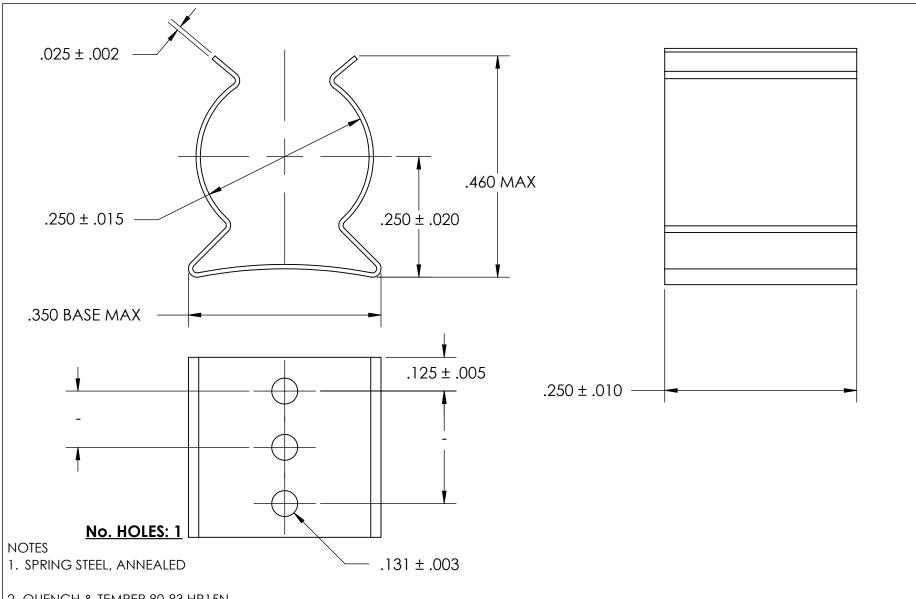

2. QUENCH & TEMPER 80-83 HR15N

3. SILVER PLATE PER ASTM B700 TYPE 1 GRADE A CLASS S, 2.5µm TH w/NICKEL UNDERPLATE w/BAKE

4. DIMENSIONS ARE TAKEN WITH THE PART CLAMPED TO A FLAT SURFACE AND A DUMMY COMPONENT IN PLACE.

5. DIMENSIONS APPLY PRIOR TO PLATING.

|   | DIMENSIONS ARE IN INCHES TOLERANCES: FRACTIONAL±1/32 ANGULAR: MACH±1/2 Deg TWO PLACE DECIMAL ±.01 THREE PLACE DECIMAL ±.005 |                         | NAME | DATE |                     | SEASTROM MFG     |  |
|---|-----------------------------------------------------------------------------------------------------------------------------|-------------------------|------|------|---------------------|------------------|--|
|   |                                                                                                                             | DRAWN                   |      |      | 3L/\31\\O1\\1\\1\\1 |                  |  |
|   |                                                                                                                             | CHECKED                 |      |      |                     |                  |  |
|   |                                                                                                                             | ENG APPR.               |      |      | SPRING CLIP         |                  |  |
|   |                                                                                                                             | MFG APPR.               |      |      | JEKING CLIF         |                  |  |
|   | MATERIAL                                                                                                                    | Q.A.                    |      |      |                     |                  |  |
|   | SEE NOTE 1                                                                                                                  | COMMENTS:               |      |      | 1                   |                  |  |
| E | SEE NOTE 2                                                                                                                  |                         |      |      | SIZE<br><b>A</b>    | DWG. NO.         |  |
|   | FINISH                                                                                                                      |                         |      |      |                     | 4508-25-25-2-S - |  |
|   | SEE NOTE 3                                                                                                                  | DRAWING IS NOT TO SCALE |      |      |                     | SHEET 1 OF 1     |  |