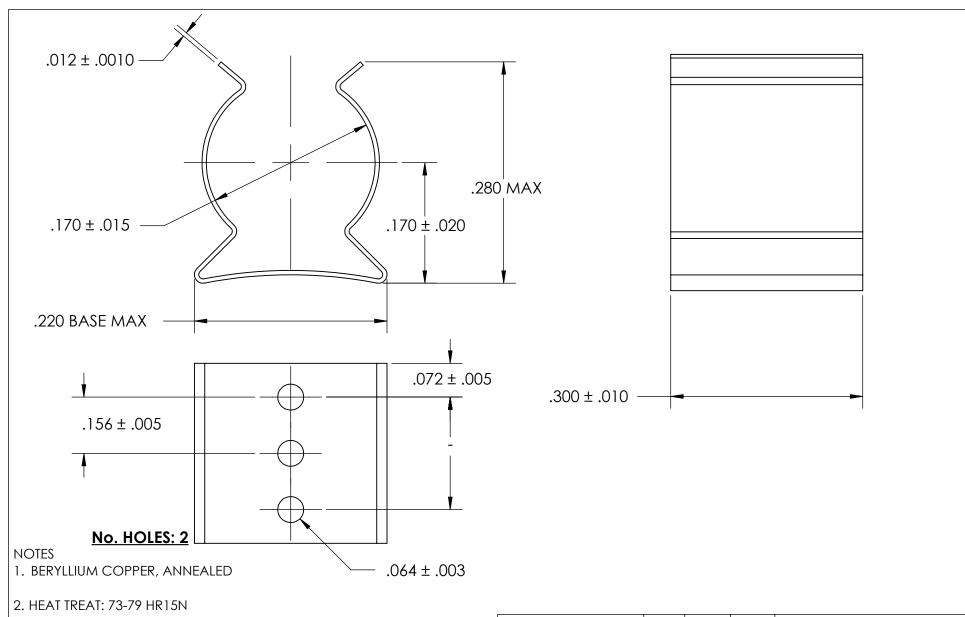

3. SILVER PLATE PER ASTM B700 TYPE 1 GRADE A CLASS S, 2.5µm TH W/NICKEL UNDERPLATE

4. DIMENSIONS ARE TAKEN WITH THE PART CLAMPED TO A FLAT SURFACE AND A DUMMY COMPONENT IN PLACE.

5. DIMENSIONS APPLY PRIOR TO PLATING.

|   | DIMENSIONS ARE IN INCHES TOLERANCES: FRACTIONAL±1/32 ANGULAR: MACH±1/2 Deg TWO PLACE DECIMAL ±.01 THREE PLACE DECIMAL ±.005 | DRAWN                   | NAME | DATE | SEASTROM MFG     |                  |  |
|---|-----------------------------------------------------------------------------------------------------------------------------|-------------------------|------|------|------------------|------------------|--|
|   |                                                                                                                             | CHECKED                 |      |      |                  |                  |  |
|   |                                                                                                                             | ENG APPR.               |      |      | SPRING CLIP      |                  |  |
|   |                                                                                                                             | MFG APPR.               |      |      | JEKING CLIF      |                  |  |
|   | MATERIAL CEE NOTE 1                                                                                                         | Q.A.                    |      |      |                  |                  |  |
| E | SEE NOTE 1                                                                                                                  | COMMENTS:               |      |      |                  |                  |  |
|   | HEAT TREAT SEE NOTE 2                                                                                                       |                         |      |      | SIZE<br><b>A</b> | DWG. NO.         |  |
|   | FINISH                                                                                                                      |                         |      |      |                  | 4508-17-30-1-S - |  |
|   | SEE NOTE 3                                                                                                                  | DRAWING IS NOT TO SCALE |      |      |                  | SHEET 1 OF 1     |  |