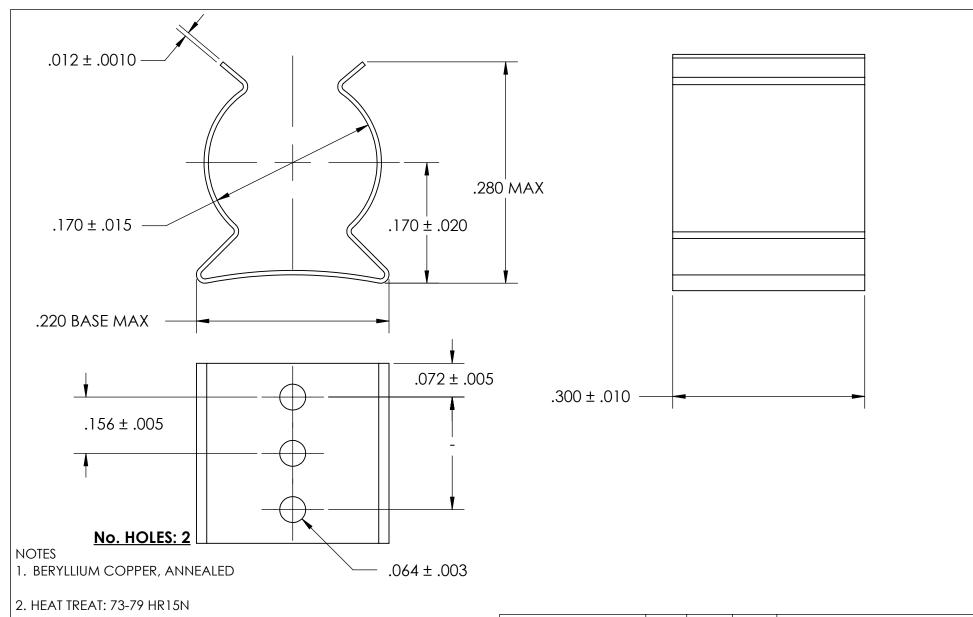

- 3. NICKEL PLATE PER AMS QQ-N-290 CLASS 1 GRADE G
- 4. DIMENSIONS ARE TAKEN WITH THE PART CLAMPED TO A FLAT SURFACE AND A DUMMY COMPONENT IN PLACE.
- 5. DIMENSIONS APPLY PRIOR TO PLATING.

## PROPRIETARY AND CONFIDENTIAL

THE INFORMATION CONTAINED IN THIS DRAWING IS THE SOLE PROPERTY OF SEASTROM MANUFACTURING. ANY REPRODUCTION IN PART OR AS A WHOLE WITHOUT THE WRITTEN PERMISSION OF SEASTROM MANUFACTURING IS PROHIBITED.

| TOLERANCES:<br>FRACTIONAL±1<br>ANGULAR: MA | DIMENSIONS ARE IN INCHES TOLERANCES: FRACTIONAL±1/32 ANGULAR: MACH±1/2 Deg | DRAWN     | NAME         | DATE  | -           | SEASTROM MFG   |
|--------------------------------------------|----------------------------------------------------------------------------|-----------|--------------|-------|-------------|----------------|
|                                            |                                                                            | CHECKED   |              |       | SPRING CLIP |                |
|                                            | TWO PLACE DECIMAL ±.01                                                     | ENG APPR. |              |       |             |                |
|                                            | THREE PLACE DECIMAL ±.005                                                  | MFG APPR. |              |       |             | SPRING CLIP    |
| :                                          | SEE NOTE 1                                                                 | Q.A.      |              |       |             |                |
|                                            |                                                                            | COMMENTS: |              |       | 1           |                |
|                                            | HEAT TREAT<br>SEE NOTE 2                                                   |           |              |       | SIZE        | DWG, NO. REV.  |
|                                            | SEE NOTE 2                                                                 |           |              |       | A           | 4508-17-30-1-N |
|                                            | SEE NOTE 3                                                                 | DRAWIN    | IG IS NOT TO | SCALE |             | SHEET 1 OF 1   |