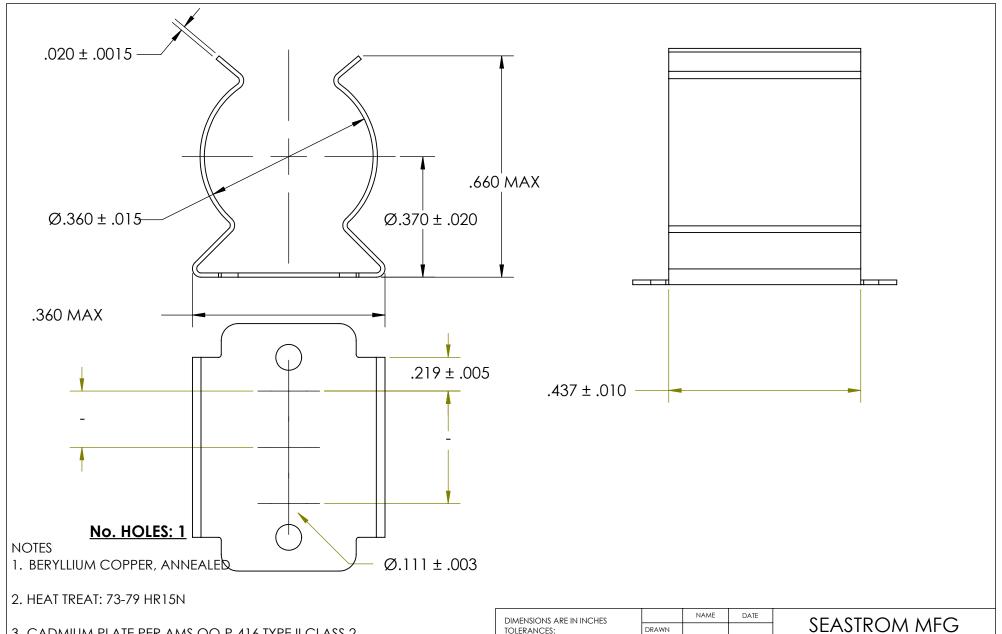

3. CADMIUM PLATE PER AMS QQ-P-416 TYPE II CLASS 2

4. DIMENSIONS ARE TAKEN WITH THE PART CLAMPED TO A FLAT SURFACE AND A DUMMY COMPONENT IN PLACE.

5. DIMENSIONS APPLY PRIOR TO PLATING.

## PROPRIETARY AND CONFIDENTIAL

THE INFORMATION CONTAINED IN THIS DRAWING IS THE SOLE PROPERTY OF SEASTROM MANUFACTURING. ANY REPRODUCTION IN PART OR AS A WHOLE WITHOUT THE WRITTEN PERMISSION OF SEASTROM MANUFACTURING IS PROHIBITED.

|  | DIMENSIONS ARE IN INCHES TOLERANCES: FRACTIONAL± 1/32 ANGULAR: MACH±1/2 Deg TWO PLACE DECIMAL ±.01 THREE PLACE DECIMAL ±.005 | DRAWN                   | NAME | DATE | SEASTROM MFG  SPRING CLIP |                    |  |
|--|------------------------------------------------------------------------------------------------------------------------------|-------------------------|------|------|---------------------------|--------------------|--|
|  |                                                                                                                              | CHECKED                 |      |      |                           |                    |  |
|  |                                                                                                                              | ENG APPR.               |      |      |                           |                    |  |
|  |                                                                                                                              | MFG APPR.               |      |      |                           |                    |  |
|  | MATERIAL                                                                                                                     | Q.A.                    |      |      |                           |                    |  |
|  | SEE NOTE 1                                                                                                                   | COMMENTS:               |      |      | 1                         |                    |  |
|  | HEAT TREAT                                                                                                                   |                         |      |      | 0175                      | DWG: NO. REV.      |  |
|  | SEE NOTE 2                                                                                                                   |                         |      |      |                           | 4506-36-75-1-C2    |  |
|  | FINISH                                                                                                                       |                         |      |      | Α                         | 4306-36-73-1-62  - |  |
|  | SEE NOTE 3                                                                                                                   | DRAWING IS NOT TO SCALE |      |      |                           | SHEET 1 OF 1       |  |