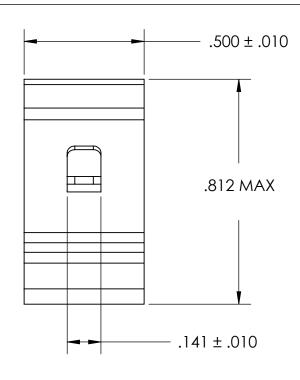

## **NOTES**

- 1. SPRING STEEL, ANNEALED
- 2. QUENCH & TEMPER 80-83 HR15N
- 3. NONE
- 4. DIMENSIONS ARE TAKEN WITH THE PART CLAMPED TO A FLAT SURFACE AND A DUMMY COMPONENT IN PLACE.

|  | DIMENSIONS ARE IN INCHES TOLERANCES: FRACTIONAL±1/32 ANGULAR: MACH±1/2 Deg TWO PLACE DECIMAL ±.01 THREE PLACE DECIMAL ±.005 | DRAWN                   | NAME | DATE | SEASTROM MFG |                                  |          |
|--|-----------------------------------------------------------------------------------------------------------------------------|-------------------------|------|------|--------------|----------------------------------|----------|
|  |                                                                                                                             | CHECKED                 |      |      |              |                                  |          |
|  |                                                                                                                             | ENG APPR.               |      |      | SPRING CLIP  |                                  |          |
|  |                                                                                                                             | MFG APPR.               |      |      | 31 KING CLII |                                  |          |
|  | MATERIAL CEE NOTE 1                                                                                                         | Q.A.                    |      |      |              |                                  |          |
|  | SEE NOTE 1                                                                                                                  | COMMENTS:               |      |      |              |                                  |          |
|  | HEAT TREAT                                                                                                                  |                         |      |      | CIZE         | Inwo No                          | <u>-</u> |
|  | SEE NOTE 2                                                                                                                  |                         |      |      | SIZE         | <sup>DWG. NO.</sup> 4502-53-50-2 | EV.      |
|  | FINISH                                                                                                                      |                         |      |      | _            |                                  |          |
|  | SEE NOTE 3                                                                                                                  | DRAWING IS NOT TO SCALE |      |      |              | SHEET 1 OF                       | · 1      |