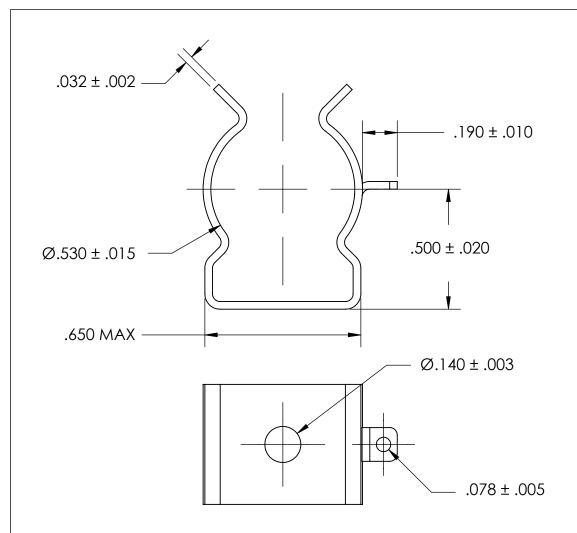

## **NOTES**

- 1. SPRING STEEL, ANNEALED
- 2. QUENCH & TEMPER 80-83 HR15N
- 3. NONE
- 4. DIMENSIONS ARE TAKEN WITH THE PART CLAMPED TO A FLAT SURFACE AND A DUMMY COMPONENT IN PLACE.

|  | DIMENSIONS ARE IN INCHES TOLERANCES: FRACTIONAL±1/32 ANGULAR: MACH±1/2 Deg TWO PLACE DECIMAL ±.01 THREE PLACE DECIMAL ±.005 | DRAWN                   | NAME | DATE | SEASTROM MFG |                                  |          |
|--|-----------------------------------------------------------------------------------------------------------------------------|-------------------------|------|------|--------------|----------------------------------|----------|
|  |                                                                                                                             | CHECKED                 |      |      |              |                                  |          |
|  |                                                                                                                             | ENG APPR.               |      |      | SPRING CLIP  |                                  |          |
|  |                                                                                                                             | MFG APPR.               |      |      | 31 KING CLII |                                  |          |
|  | MATERIAL CEE NOTE 1                                                                                                         | Q.A.                    |      |      |              |                                  |          |
|  | SEE NOTE 1                                                                                                                  | COMMENTS:               |      |      |              |                                  |          |
|  | HEAT TREAT                                                                                                                  |                         |      |      | CIZE         | Inwo No                          | <u>-</u> |
|  | SEE NOTE 2                                                                                                                  |                         |      |      | SIZE         | <sup>DWG. NO.</sup> 4502-53-50-2 | EV.      |
|  | FINISH                                                                                                                      |                         |      |      | _            |                                  |          |
|  | SEE NOTE 3                                                                                                                  | DRAWING IS NOT TO SCALE |      |      |              | SHEET 1 OF                       | · 1      |